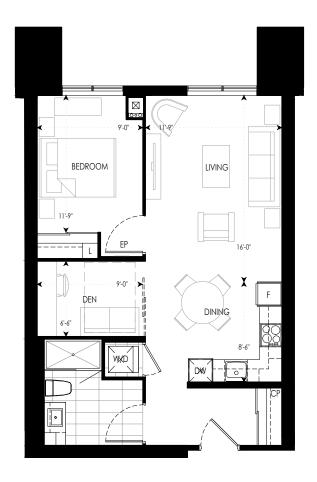

#### LEGEND

- F REFRIGERATOR
- DW DISHWASHER L - LINEN
- W/D WASHER/DRYER
- EP ELECTRICAL PANEL CP COMMUNICATION PANEL

<u>BUILDING A</u> 6TH - 35TH FLOORS

BUILDING A 38TH FLOOR

<del>س</del> ال ۱

1G+D 1F+D 10 6 01