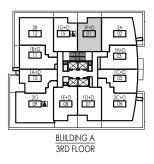

2B 08

1B+D 07

1L+D 06

3H 05

٦ 1G+D 1F+D 15 8 01 2A 02 2B 12 Ξ 18+D 1H+D 03 1A+D 10 1C+D 05 1E+D 1D+D 08 07 2C+D 06 2G 09 \_ L BUILDING A 3RD FLOOR

648 ft<sup>2</sup>

ΤΙΜΕS

G R O U P