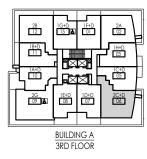

2B 08

1B+D 07

1L+D 06

3H 05

٦ 1G+D 1F+D 15 8 01 2A 02 2B 12 Ξ 18+D 1H+D 03 1A+D 10 1C+D 05 1E+D 1D+D 08 07 2C+D 06 2G 09 \_ L BUILDING A 3RD FLOOR

648 ft<sup>2</sup>

ΤΙΜΕS

G R O U P