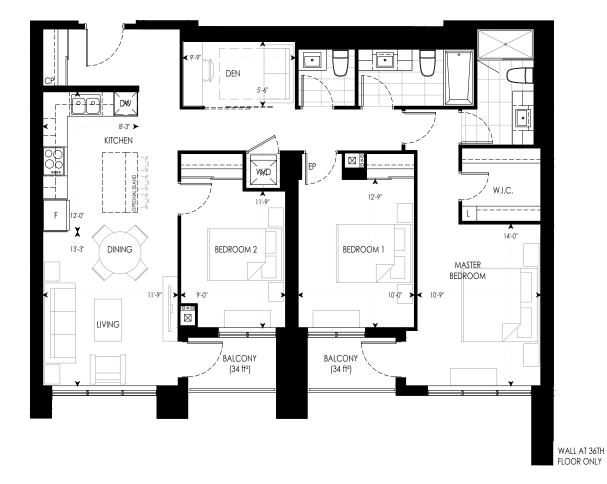

3J+D 07

3J+D

1,645 ft<sup>2</sup>

Dimensions, specifications, layouts and materials are approximate and are subject to change without notice. The patterns may vary. Window sizes and size of location of bulkheads may vary and purchoser will have no claim or cause of action of same. Actual usable floor space may vary from stated floor area. Prices are subject to change without notice, and do not include alternatives martgage, fidge, stove, washer and dryer. Landscaping, patio, porches, terraces, and balcony areas subject to change. E.&O.E.