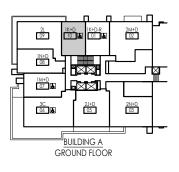

2B 08

1B+D 07

1L+D 06

3H 05

٦ 1G+D 1F+D 15 8 01 2A 02 2B 12 Ξ 18+D 1H+D 03 1A+D 10 1C+D 05 1E+D 1D+D 08 07 2C+D 06 2G 09 \_ L BUILDING A 3RD FLOOR

648 ft<sup>2</sup>

ΤΙΜΕS

G R O U P