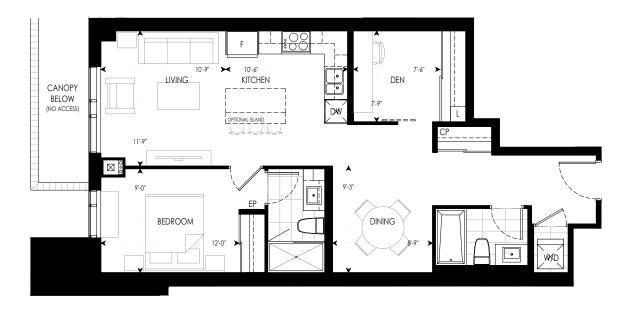

1B+D 08

3J+D 07

1B+D

639 ft<sup>2</sup>

ΤΙΜΕS

G R O U P

LEGEND

- F REFRIGERATOR
- DW DISHWASHER
- LINEN W/D - WASHER/DRYER
- EP ELECTRICAL PANEL CP COMMUNICATION PANEL

# 1B+D<sub>2</sub>