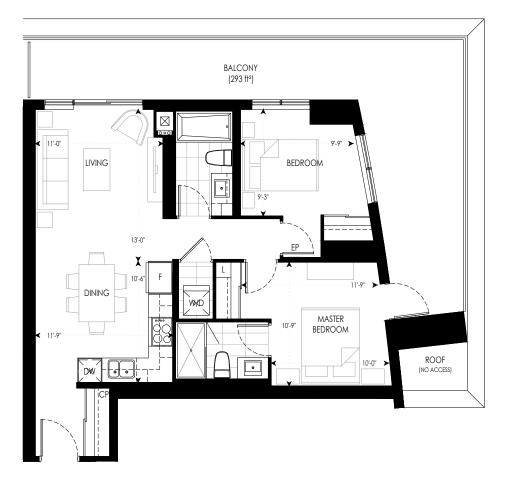

, and balcony areas subject to change. E.&O.E.

#### LEGEND

- F REFRIGERATOR
- DW DISHWASHER
- L LINEN
- W/D WASHER/DRYER
- EP ELECTRICAL PANEL CP COMMUNICATION PANEL









1L+D

696 ft²





- F REFRIGERATOR
- DW DISHWASHER L - LINEN
- W/D WASHER/DRYER
- EP ELECTRICAL PANEL CP COMMUNICATION PANEL









- F REFRIGERATOR DW - DISHWASHER L - LINEN
- W/D WASHER/DRYER
- EP ELECTRICAL PANEL CP - COMMUNICATION PANEL
- CP COMMUNICATION PANE



818 ft²











#### LEGEND

- F REFRIGERATOR DW - DISHWASHER
- L LINEN
- W/D WASHER/DRYER EP - ELECTRICAL PANEL
- CP COMMUNICATION PANEL

Cr - COMMUNICATION PANE



818 ft²









#### LEGEND

- F REFRIGERATOR DW - DISHWASHER L - LINEN
- W/D WASHER/DRYER EP - ELECTRICAL PANEL
- CP COMMUNICATION PANEL
- CP COMMUNICATION PANEL





1N+D











LEGEND

F - REFRIGERATOR

DW - DISHWASHER L - LINEN

W/D - WASHER/DRYER

EP - ELECTRICAL PANEL

CP - COMMUNICATION PANEL



810 ft²

2A 2













- F REFRIGERATOR
- DW DISHWASHER L - LINEN
- W/D WASHER/DRYER
- EP ELECTRICAL PANEL
- CP COMMUNICATION PANEL



2B<sub>2</sub>

882 ft²















# 908 ft<sup>2</sup>



#### LEGEND

- F REFRIGERATOR DW - DISHWASHER
- l LINEN W/D- WASHER/DRYER
- EP ELECTRICAL PANEL
- CP COMMUNICATION PANEL







## LEGEND

- F REFRIGERATOR DW - DISHWASHER
- L LINEN
- W/D WASHER/DRYER EP - ELECTRICAL PANEL
- CP COMMUNICATION PANEL



908 ft²











BUILDING A 39TH FLOOR













#### LEGEND

- F REFRIGERATOR
- DW DISHWASHER L - LINEN
- W/D WASHER/DRYER
- EP ELECTRICAL PANEL CP COMMUNICATION PANEL







- F REFRIGERATOR
- DW DISHWASHER
- L LIN