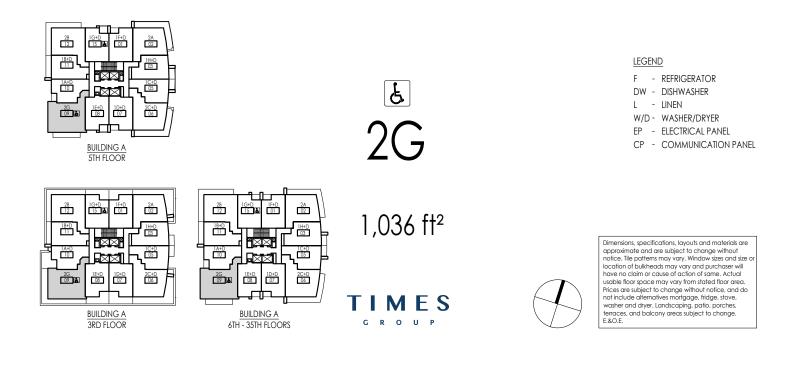

#### LEGEND

- F REFRIGERATOR
- DW DISHWASHER L - LINEN
- W/D WASHER/DRYER
- EP ELECTRICAL PANEL CP COMMUNICATION PANEL

<u>BUILDING A</u> 6TH - 35TH FLOORS

BUILDING A 38TH FLOOR

<del>س</del> ال ۱

1G+D 1F+D 10 6 01

3B+D 06

BUILDING A 37TH FLOOR

ـــ

10 & 01

3B+D 06

BUILDING A 36TH FLOOR

2A 02

1H+D 03

3G 05

2A 02

1H+D 03

3G 05

28 09

1B+D 08

3J+D 07

2B 09

1B+D 08

3J+D 07

1B+D

639 ft<sup>2</sup>

ΤΙΜΕS

G R O U P

LEGEND

- F REFRIGERATOR
- DW DISHWASHER
- LINEN W/D - WASHER/DRYER
- EP ELECTRICAL PANEL CP COMMUNICATION PANEL

# 1B+D<sub>2</sub>