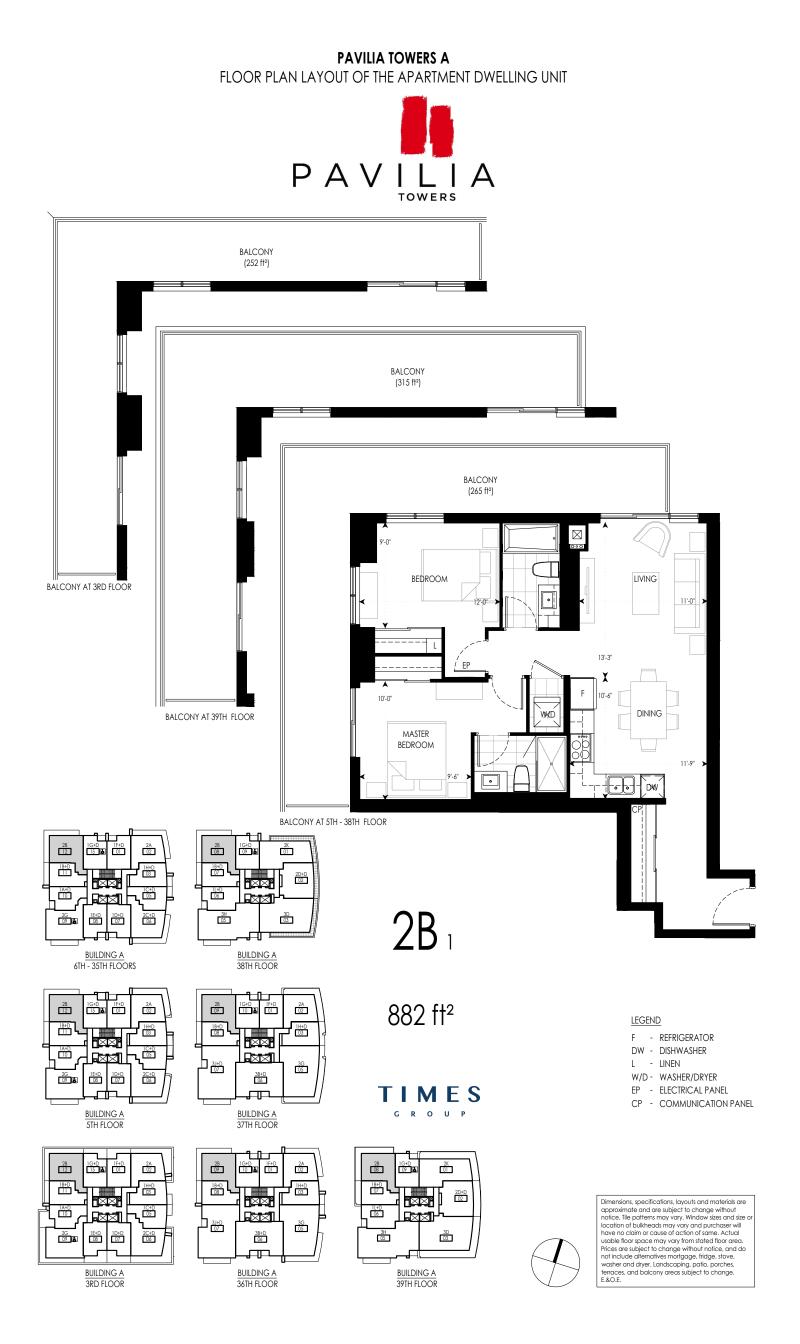

#### LEGEND

- F REFRIGERATOR
- DW DISHWASHER L - LINEN
- W/D WASHER/DRYER
- EP ELECTRICAL PANEL CP COMMUNICATION PANEL

<u>BUILDING A</u> 6TH - 35TH FLOORS

BUILDING A 38TH FLOOR

<del>س</del> ال ۱

1G+D 1F+D 10 6 01

3B+D 06

BUILDING A 37TH FLOOR

ـــ

10 & 01

3B+D 06

BUILDING A 36TH FLOOR

2A 02

1H+D 03

3G 05

2A 02

1H+D 03

3G 05

28 09

1B+D 08

3J+D 07

2B 09

1B+D 08

3J+D 07

1B+D

639 ft<sup>2</sup>

ΤΙΜΕS

G R O U P

LEGEND

- F REFRIGERATOR
- DW DISHWASHER
- LINEN W/D - WASHER/DRYER
- EP ELECTRICAL PANEL CP COMMUNICATION PANEL

# 1B+D<sub>2</sub>

## LEGEND

- F REFRIGERATOR DW - DISHWASHER
- L LINEN
- W/D WASHER/DRYER
- EP ELECTRICAL PANEL CP COMMUNICATION PANEL

2B 10 1J+D 01 2H+D 02 1K+D 1B+D 09 1H+D 03 į 1M+D 08 UNGE 2J+D 06 3C 07 3A 05 гŤ BUILDING A

BALCONY AT 3RD FLOOR

BALCONY AT 3RD FLOOR

#### LEGEND

- F REFRIGERATOR
- DW DISHWASHER L - LINEN
- W/D WASHER/DRYER
- EP ELECTRICAL PANEL CP COMMUNICATION PANEL

BALCONY AT 5TH FLOOR

BUILDING A 6TH - 35TH FLOORS

ᠳᠧ

1G+D IF+D 01

3B+D 06

дρ

BUILDING A 37TH FLOOR

1

1G+D 1F+D 10 1 01

3B+D 06

ΠÞ BUILDING A 36TH FLOOR

-1

2A 02

1H+D 03

1B+D 08

3J+D 07

28 12

1B+D 11

1A+D 10

2G 09 👪

-п

பு

BUILDING A 38TH FLOOR

2K 01

3D 03

2D+D 02

1G+D 09

648 ft<sup>2</sup>

ΤΙΜΕS

G R O U P

LEGEND

- DW DISHWASHER L - LINEN
- W/D WASHER/DRYER
- EP ELECTRICAL PANEL
- CP COMMUNICATION PANEL

Dimensions, specifications, layouts and materials are approximate and are subject to change without notice. The patterns may vary. Window sizes and size location of bulkheads may vary and purchoser will have no claim or cause of action of same. Actual usable floor space may vary from stated floor area Prices are subject to change without notice, and do not include alternatives martgage, fridge, stove, washer and dryer. Landscaping, patio, porches, terraces, and balcony areas subject to change. E.&O.E.

2B 08

1B+D 07

1L+D 06

3H 05

٦ 1G+D 1F+D 15 8 01 2A 02 2B 12 Ξ 18+D 1H+D 03 1A+D 10 1C+D 05 1E+D 1D+D 08 07 2C+D 06 2G 09 \_ L BUILDING A 3RD FLOOR

648 ft<sup>2</sup>

ΤΙΜΕS

G R O U P

#### LEGEND

- F REFRIGERATOR
- DW DISHWASHER L - LINEN
- W/D WASHER/DRYER
- EP ELECTRICAL PANEL
- CP COMMUNICATION PANEL