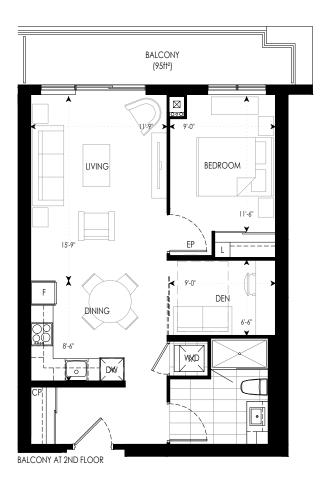

LEGEND

- F REFRIGERATOR
- DW DISHWASHER L - LINEN
- W/D WASHER/DRYER
- EP ELECTRICAL PANEL CP COMMUNICATION PANEL

BALCONY AT GROUND FLOOR

BALCONY AT 2ND FLOOR

2J+D

1,096 ft<sup>2</sup>

- F REFRIGERATOR DW - DISHWASHER
- L LINEN
- W/D WASHER/DRYER EP - ELECTRICAL PANEL
- CP COMMUNICATION PANEL