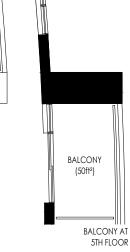

#### LEGEND

- F REFRIGERATOR
- DW DISHWASHER L - LINEN
- W/D WASHER/DRYER
- EP ELECTRICAL PANEL CP COMMUNICATION PANEL

BALCONY AT 5TH FLOOR

BUILDING A 6TH - 35TH FLOORS

ᠳᠧ

1G+D IF+D 01

3B+D 06

дρ