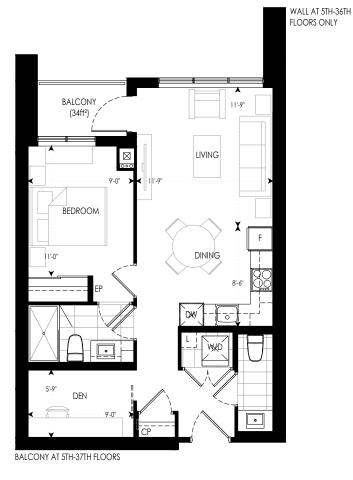

#### LEGEND

- F REFRIGERATOR
- DW DISHWASHER L - LINEN
- W/D WASHER/DRYER
- EP ELECTRICAL PANEL CP COMMUNICATION PANEL

BALCONY AT 5TH FLOOR

BUILDING A 6TH - 35TH FLOORS

ᠳᠧ

1G+D IF+D 01

3B+D 06

дρ