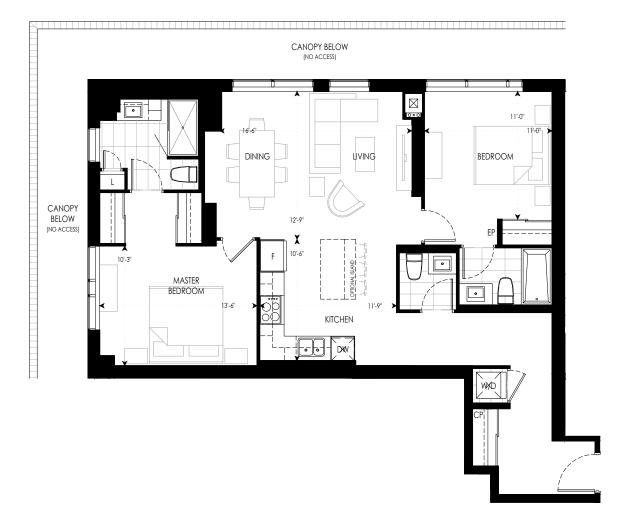

2B 08

1B+D 07

1L+D 06

3H 05

٦ 1G+D 1F+D 15 8 01 2A 02 2B 12 Ξ 18+D 1H+D 03 1A+D 10 1C+D 05 1E+D 1D+D 08 07 2C+D 06 2G 09 \_ L BUILDING A 3RD FLOOR

648 ft<sup>2</sup>

ΤΙΜΕS

G R O U P