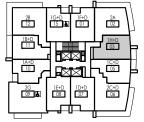

#### LEGEND

- F REFRIGERATOR
- DW DISHWASHER L - LINEN
- W/D WASHER/DRYER
- EP ELECTRICAL PANEL CP COMMUNICATION PANEL

<u>BUILDING A</u> 6TH - 35TH FLOORS

BUILDING A 38TH FLOOR

<del>س</del> ال ۱

1G+D 1F+D 10 6 01

3B+D 06

BUILDING A 37TH FLOOR

ـــ

10 & 01

3B+D 06

BUILDING A 36TH FLOOR

2A 02

1H+D 03

3G 05

2A 02

1H+D 03

3G 05

28 09

1B+D 08

3J+D 07

2B 09

1B+D 08

3J+D 07

1B+D

639 ft<sup>2</sup>

ΤΙΜΕS

G R O U P

LEGEND

- F REFRIGERATOR
- DW DISHWASHER
- LINEN W/D - WASHER/DRYER
- EP ELECTRICAL PANEL CP COMMUNICATION PANEL