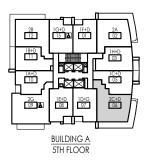

#### LEGEND

- F REFRIGERATOR
- DW DISHWASHER L - LINEN
- W/D WASHER/DRYER
- EP ELECTRICAL PANEL CP COMMUNICATION PANEL

BALCONY AT 5TH FLOOR

BUILDING A 6TH - 35TH FLOORS

ᠳᠧ

1G+D IF+D 01

3B+D 06

дρ