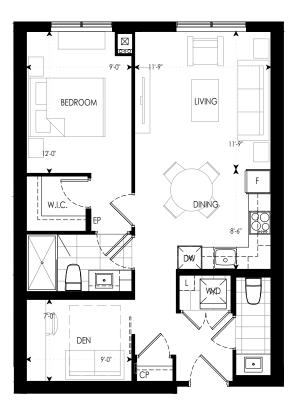

#### LEGEND

- F REFRIGERATOR
- DW DISHWASHER L - LINEN
- W/D WASHER/DRYER
- EP ELECTRICAL PANEL CP COMMUNICATION PANEL

<u>BUILDING A</u> 6TH - 35TH FLOORS

BUILDING A 38TH FLOOR

<del>س</del> ال ۱

1G+D 1F+D 10 6 01

## LEGEND

- F REFRIGERATOR DW - DISHWASHER
- L LINEN
- W/D WASHER/DRYER
- EP ELECTRICAL PANEL CP COMMUNICATION PANEL

2B 10 1J+D 01 2H+D 02 1K+D 1B+D 09 1H+D 03 į 1M+D 08 UNGE 2J+D 06 3C 07 3A 05 гŤ BUILDING A