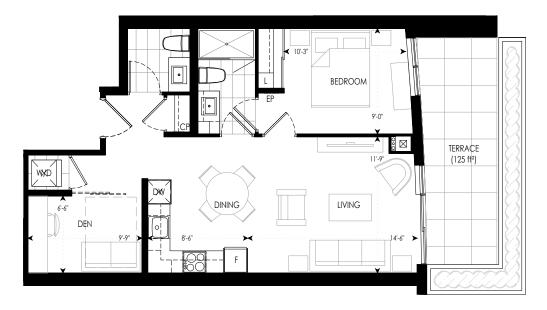

666 ft²

692 ft<sup>2</sup>

Dimensions, specifications, layouts and materials are approximate and are subject to change without notice. Tile patterns may vary. Window sizes and size or location of bulkheads may vary and purchaser will have no claim or cause of action of same. Actual usable floor space may vary from stated floor area. Prices are subject to change without notice, and do not include atternatives mortgage, fridge, stove, washer and dryer. Landscoping, patio, parches, terraces, and balcony areas subject to change. E.&O.E.