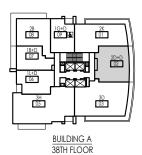

#### LEGEND

- F REFRIGERATOR
- DW DISHWASHER L - LINEN
- W/D WASHER/DRYER
- EP ELECTRICAL PANEL CP COMMUNICATION PANEL

<u>BUILDING A</u> 6TH - 35TH FLOORS

BUILDING A 38TH FLOOR

<del>س</del> ال ۱

1G+D 1F+D 10 6 01

3B+D 06

BUILDING A 37TH FLOOR

ـــ

10 & 01

3B+D 06

BUILDING A 36TH FLOOR

2A 02

1H+D 03

3G 05

2A 02

1H+D 03

3G 05

28 09

1B+D 08

3J+D 07

2B 09

1B+D 08

3J+D 07

1B+D

639 ft<sup>2</sup>

ΤΙΜΕS

G R O U P

LEGEND

- F REFRIGERATOR
- DW DISHWASHER
- LINEN W/D - WASHER/DRYER
- EP ELECTRICAL PANEL CP COMMUNICATION PANEL