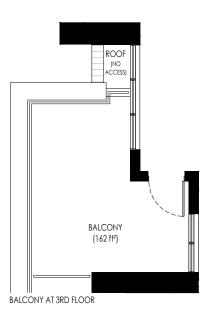

#### LEGEND

- F REFRIGERATOR
- DW DISHWASHER L - LINEN
- W/D WASHER/DRYER
- EP ELECTRICAL PANEL CP COMMUNICATION PANEL







<u>BUILDING A</u> 6TH - 35TH FLOORS







BUILDING A 38TH FLOOR

<del>س</del> ال ۱

1G+D 1F+D 10 6 01

3B+D 06

BUILDING A 37TH FLOOR

ـــ

10 & 01

3B+D 06

BUILDING A 36TH FLOOR

2A 02

1H+D 03

3G 05

2A 02

1H+D 03

3G 05

28 09

1B+D 08

3J+D 07

2B 09

1B+D 08

3J+D 07



1B+D

639 ft<sup>2</sup>

ΤΙΜΕS

G R O U P

LEGEND

- F REFRIGERATOR
- DW DISHWASHER
- LINEN W/D - WASHER/DRYER
- EP ELECTRICAL PANEL CP COMMUNICATION PANEL







# 1B+D<sub>2</sub>

## LEGEND

- F REFRIGERATOR DW - DISHWASHER
- L LINEN
- W/D WASHER/DRYER
- EP ELECTRICAL PANEL CP COMMUNICATION PANEL

2B 10 1J+D 01 2H+D 02 1K+D 1B+D 09 1H+D 03 į 1M+D 08 UNGE 2J+D 06 3C 07 3A