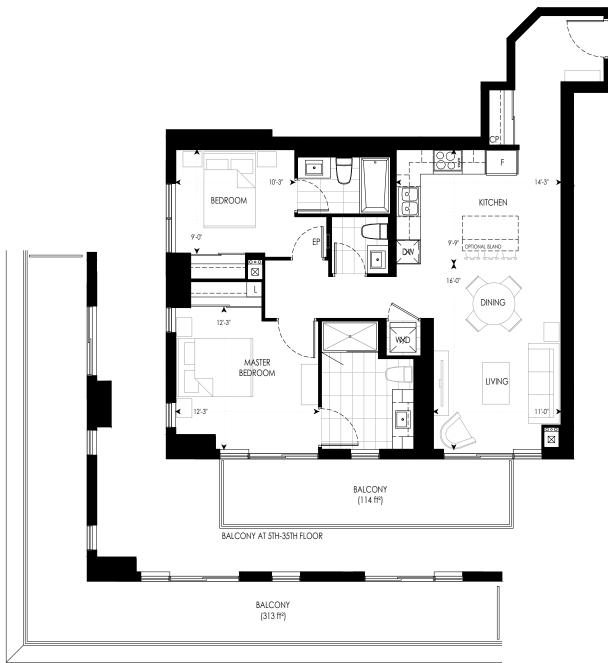

#### LEGEND

- F REFRIGERATOR
- DW DISHWASHER L - LINEN
- W/D WASHER/DRYER
- EP ELECTRICAL PANEL CP COMMUNICATION PANEL

<u>BUILDING A</u> 6TH - 35TH FLOORS

BUILDING A 38TH FLOOR

<del>س</del> ال ۱

1G+D 1F+D 10 6 01

#### LEGEND

- F REFRIGERATOR
- DW DISHWASHER L - LINEN
- W/D WASHER/DRYER
- EP ELECTRICAL PANEL CP COMMUNICATION PANEL

BALCONY AT 5TH FLOOR

BUILDING A 6TH - 35TH FLOORS

ᠳᠧ

1G+D IF+D 01

3B+D 06

дρ