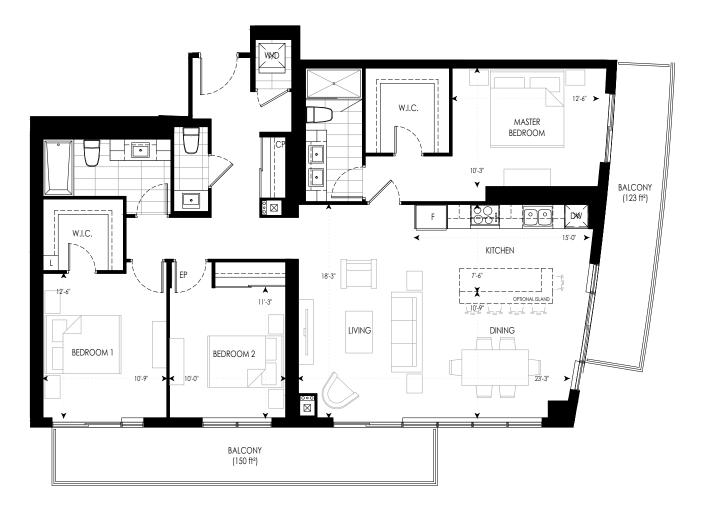

#### LEGEND

- F REFRIGERATOR
- DW DISHWASHER
- L LINEN
- W/D WASHER/DRYER
- EP ELECTRICAL PANEL CP COMMUNICATION PANEL

1L+D

696 ft²

- F REFRIGERATOR
- DW DISHWASHER L - LINEN
- W/D WASHER/DRYER
- EP ELECTRICAL PANEL CP COMMUNICATION PANEL