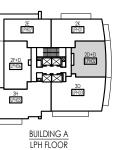

LEGEND

 F
 REFRIGERATOR

 DW
 DISHWASHER

 L
 LINEN

 W/D WASHER/DRYER

LEGEND

F - REFRIGERATOR

- DW DISHWASHER
- l LINEN W/D - WASHER/DRYER

EP - ELECTRICAL PANEL

CP - COMMUNICATION PANEL

BUILDING A PH FLOOR

1,525 ft<sup>2</sup>

# BUILDING A PH FLOOR

3F+D

1,565 ft<sup>2</sup>

Dimensions, specifications, layouts and materials are approximate and are subject to change without notice. Tile patterns may vary. Window sizes and size on location of bulkheads may vary and purchaser will have no claim or cause of action of same. Actual usable floor space may vary from stated floor area. Prices are subject to change without notice, and do not include alternatives mortgage, fridge, stove, washer and dryer. Landscaping, patio, porches, terraces, and balcony areas subject to change. E.&O.E.