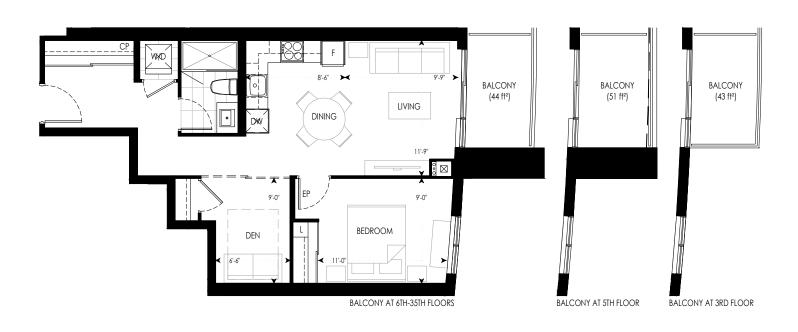

3G 05

2A 02

1H+D 03

3G 05

28 09

1B+D 08

3J+D 07

2B 09

1B+D 08

3J+D 07

1B+D

639 ft<sup>2</sup>

ΤΙΜΕS

G R O U P

LEGEND

- F REFRIGERATOR
- DW DISHWASHER
- LINEN W/D - WASHER/DRYER
- EP ELECTRICAL PANEL CP COMMUNICATION PANEL