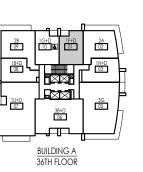

3B+D 06

BUILDING A 37TH FLOOR

ـــ

10 & 01

3B+D 06

BUILDING A 36TH FLOOR

2A 02

1H+D 03

3G 05

2A 02

1H+D 03

3G 05

28 09

1B+D 08

3J+D 07

2B 09

1B+D 08

3J+D 07

1B+D

639 ft<sup>2</sup>

ΤΙΜΕS

G R O U P

LEGEND

- F REFRIGERATOR
- DW DISHWASHER
- LINEN W/D - WASHER/DRYER
- EP ELECTRICAL PANEL CP COMMUNICATION PANEL