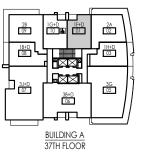

3B+D 06

BUILDING A 37TH FLOOR

ـــ

10 & 01

3B+D 06

BUILDING A 36TH FLOOR

2A 02

1H+D 03

BUILDING A 37TH FLOOR

1

1G+D 1F+D 10 1 01

3B+D 06

ΠÞ BUILDING A 36TH FLOOR

-1

2A 02

1H+D 03