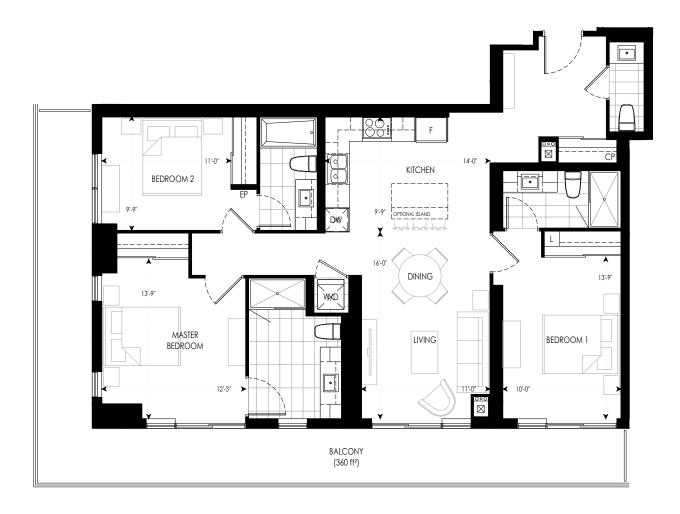

## LEGEND

- F REFRIGERATOR DW - DISHWASHER
- L LINEN
- W/D WASHER/DRYER
- EP ELECTRICAL PANEL CP COMMUNICATION PANEL

2B 10 1J+D 01 2H+D 02 1K+D 1B+D 09 1H+D 03 į 1M+D 08 UNGE 2J+D 06 3C 07 3A 05 гŤ BUILDING A

#### LEGEND

- F REFRIGERATOR
- DW DISHWASHER L - LINEN
- W/D WASHER/DRYER
- EP ELECTRICAL PANEL CP COMMUNICATION PANEL

28 10 1J+D 01 2H+D 02 1K+D 1H+D 03 1B+D 09 A) DUNGE Ē 1M+D 08 1 2J+D 06 3C 07 3A 05 đ BUILDING A

# 2H+D

28 10 1J+D 01 2H+D 02 1K+D 11 1B+D 09 1H+D 03 Į, Ē 1M+D 08 UNGE L 2J+D 06 3A 05 3C 07 гŤ BUILDING A

1,040 ft<sup>2</sup>

Dimensions, specifications, layouts and materials are approximate and are subject to change without notice. Tile patterns may vary. Window sizes and size or location of bulkheads may vary and purchaser will have no claim or cause of action of same. Actual usable floor space may vary from stated floor area. Prices are subject to change without notice, and do not include atternatives mortgage, fridge, stove, washer and dryer. Landscoping, patio, parches, terraces, and balcony areas subject to change. E.&O.E.