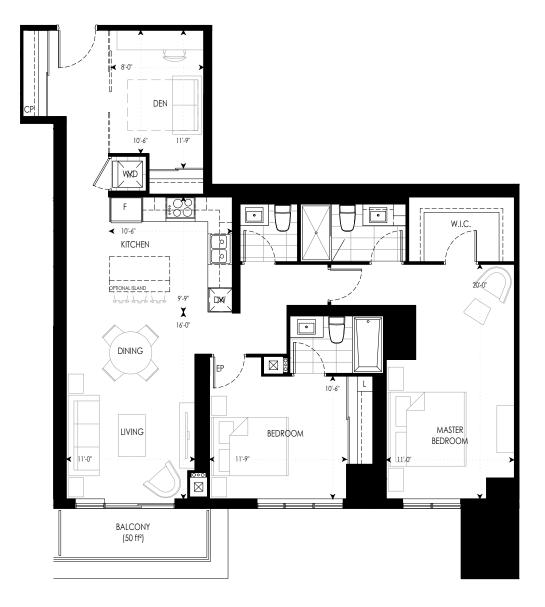

#### LEGEND

- F REFRIGERATOR
- DW DISHWASHER
- L LINEN
- W/D WASHER/DRYER
- EP ELECTRICAL PANEL CP COMMUNICATION PANEL

1L+D

696 ft²

- F REFRIGERATOR
- DW DISHWASHER L - LINEN
- W/D WASHER/DRYER
- EP ELECTRICAL PANEL CP COMMUNICATION PANEL