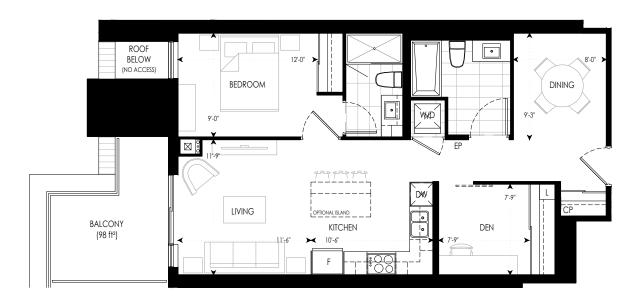

#### LEGEND

- F REFRIGERATOR
- DW DISHWASHER L - LINEN
- W/D WASHER/DRYER
- EP ELECTRICAL PANEL CP COMMUNICATION PANEL

<u>BUILDING A</u> 6TH - 35TH FLOORS

BUILDING A 38TH FLOOR

<del>س</del> ال ۱

1G+D 1F+D 10 6 01