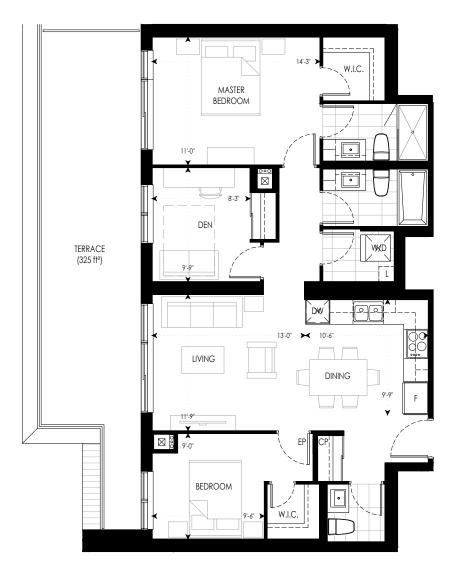

## LEGEND

- F REFRIGERATOR DW - DISHWASHER
- L LINEN
- W/D WASHER/DRYER
- EP ELECTRICAL PANEL CP COMMUNICATION PANEL

2B 10 1J+D 01 2H+D 02 1K+D 1B+D 09 1H+D 03 į 1M+D 08 UNGE 2J+D 06 3C 07 3A 05 гŤ BUILDING A