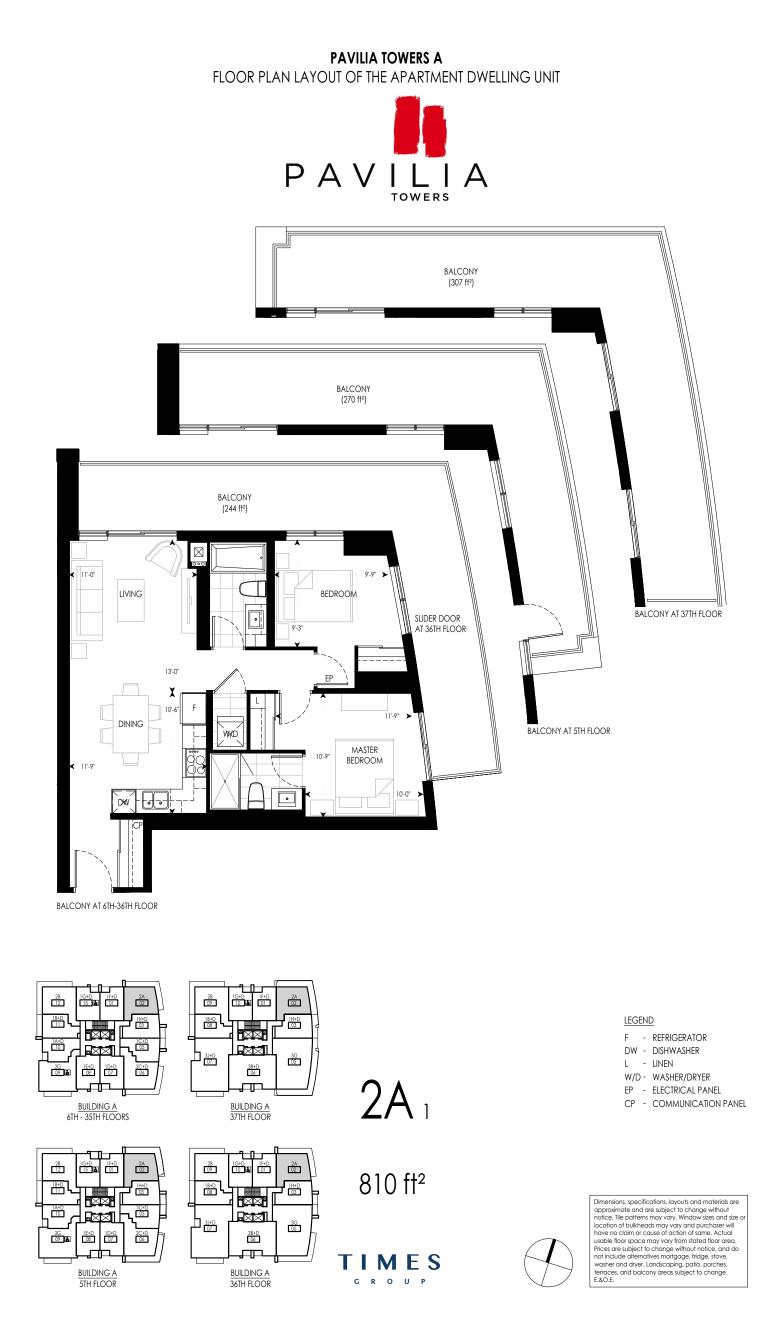

#### LEGEND

- F REFRIGERATOR
- DW DISHWASHER L - LINEN
- W/D WASHER/DRYER
- EP ELECTRICAL PANEL CP COMMUNICATION PANEL

<u>BUILDING A</u> 6TH - 35TH FLOORS

BUILDING A 38TH FLOOR

<del>س</del> ال ۱

1G+D 1F+D 10 6 01

3B+D 06

BUILDING A 37TH FLOOR

ـــ

10 & 01

3B+D 06

BUILDING A 36TH FLOOR

2A 02

1H+D 03

3G 05

2A 02

1H+D 03

3G 05

28 09

1B+D 08

3J+D 07

2B 09

1B+D 08

3J+D 07

1B+D

639 ft<sup>2</sup>

ΤΙΜΕS

G R O U P

LEGEND

- F REFRIGERATOR
- DW DISHWASHER
- LINEN W/D - WASHER/DRYER
- EP ELECTRICAL PANEL CP COMMUNICATION PANEL

# 1B+D<sub>2</sub>