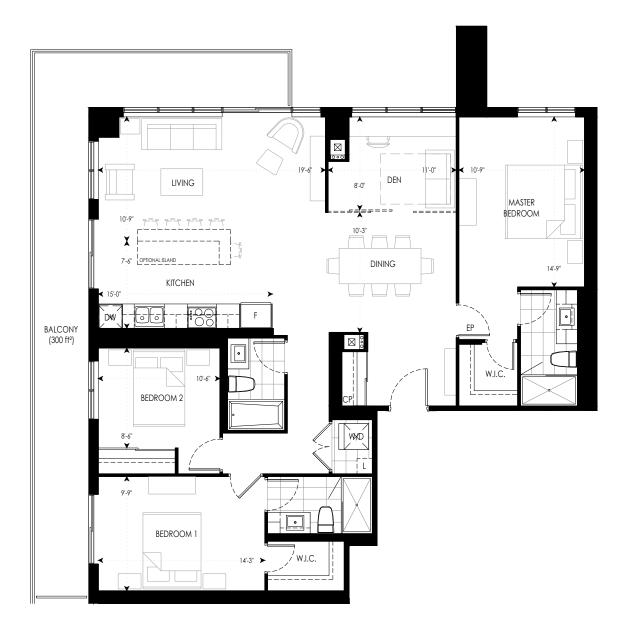

#### LEGEND

- F REFRIGERATOR
- DW DISHWASHER
- L LINEN
- W/D WASHER/DRYER
- EP ELECTRICAL PANEL CP COMMUNICATION PANEL

1L+D

696 ft²

- F REFRIGERATOR
- DW DISHWASHER L - LINEN
- W/D WASHER/DRYER
- EP ELECTRICAL PANEL CP COMMUNICATION PANEL