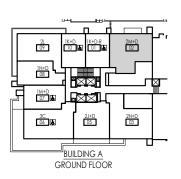

#### LEGEND

- F REFRIGERATOR
- DW DISHWASHER L - LINEN
- W/D WASHER/DRYER
- EP ELECTRICAL PANEL CP COMMUNICATION PANEL

<u>BUILDING A</u> 6TH - 35TH FLOORS

BUILDING A 38TH FLOOR

<del>س</del> ال ۱

1G+D 1F+D 10 6 01

3B+D 06

BUILDING A 37TH FLOOR

ـــ

10 & 01

3B+D 06

BUILDING A 36TH FLOOR

2A 02

1H+D 03

3G 05

2A 02

1H+D 03

3G 05

28 09

1B+D 08

3J+D 07

2B 09

1B+D 08

3J+D 07

1B+D

639 ft<sup>2</sup>

ΤΙΜΕS

G R O U P

LEGEND

- F REFRIGERATOR
- DW DISHWASHER
- LINEN W/D - WASHER/DRYER
- EP ELECTRICAL PANEL CP COMMUNICATION PANEL