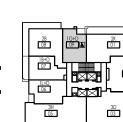

#### LEGEND

- F REFRIGERATOR
- DW DISHWASHER L - LINEN
- W/D WASHER/DRYER
- EP ELECTRICAL PANEL CP COMMUNICATION PANEL

<u>BUILDING A</u> 6TH - 35TH FLOORS

BUILDING A 38TH FLOOR

<del>س</del> ال ۱

1G+D 1F+D 10 6 01

3B+D 06

BUILDING A 37TH FLOOR

ـــ

10 & 01

3B+D 06

BUILDING A 36TH FLOOR

2A 02

1H+D 03

3G 05

2A 02

1H+D 03

3G 05

28 09

1B+D 08

3J+D 07

2B 09

1B+D 08

3J+D 07

1B+D

639 ft<sup>2</sup>

ΤΙΜΕS

G R O U P

LEGEND

- F REFRIGERATOR
- DW DISHWASHER
- LINEN W/D - WASHER/DRYER
- EP ELECTRICAL PANEL CP COMMUNICATION PANEL