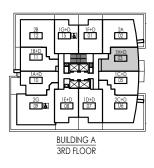

2B 08

1B+D 07

1L+D 06

3H 05

٦ 1G+D 1F+D 15 8 01 2A 02 2B 12 Ξ 18+D 1H+D 03 1A+D 10 1C+D 05 1E+D 1D+D 08 07 2C+D 06 2G 09 \_ L BUILDING A 3RD FLOOR

648 ft<sup>2</sup>

ΤΙΜΕS

G R O U P