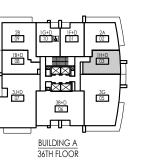

re approximate and are subject to change without notice. The patterns may vary. Window sizes and size location of bulkheads may vary and purchoser will have no claim or cause of action of same. Actual usable floor space may vary from stated floor area Prices are subject to change without notice, and do not include alternatives martgage, fridge, stove, washer and dryer. Landscaping, patio, porches, terraces, and balcony areas subject to change. E.&O.E.





2B 08

1B+D 07

1L+D 06

3H 05







٦ 1G+D 1F+D 15 8 01 2A 02 2B 12 Ξ 18+D 1H+D 03 1A+D 10 1C+D 05 1E+D 1D+D 08 07 2C+D 06 2G 09 \_ L BUILDING A 3RD FLOOR



648 ft<sup>2</sup>

ΤΙΜΕS

G R O U P

#### LEGEND

- F REFRIGERATOR
- DW DISHWASHER L - LINEN
- W/D WASHER/DRYER
- EP ELECTRICAL PANEL
- CP COMMUNICATION PANEL



























#### LEGEND

- F REFRIGERATOR
- DW DISHWASHER L - LINEN
- W/D WASHER/DRYER
- EP ELECTRICAL PANEL CP COMMUNICATION PANEL







#### LEGEND

- F REFRIGERATOR
- DW DISHWASHER L - LINEN
- W/D WASHER/DRYER
- EP ELECTRICAL PANEL CP COMMUNICATION PANEL

28 10 1J+D 01 2H+D 02 1K+D 1H+D 03 1B+D 09 A) DUNGE Ē 1M+D 08 1 2J+D 06 3C 07 3A 05 đ BUILDING A

666 ft²













692 ft<sup>2</sup>





Dimensions, specifications, layouts and materials are approximate and are subject to change without notice. Tile patterns may vary. Window sizes and size or location of bulkheads may vary and purchaser will have no claim or cause of action of same. Actual usable floor space may vary from stated floor area. Prices are subject to change without notice, and do not include atternatives mortgage, fridge