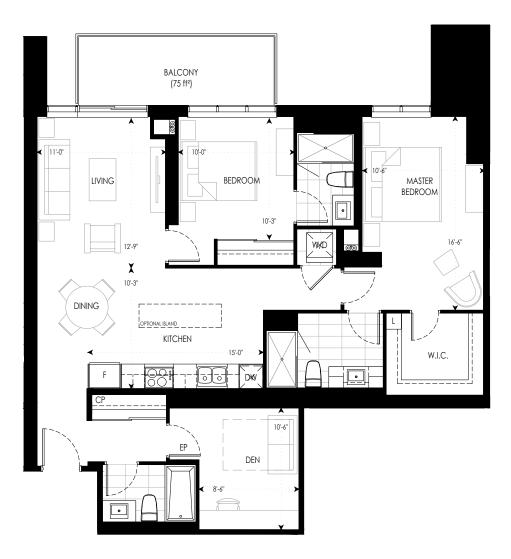

haser will have no claim or cause of action of same. Actual usable floor space may vary from stated floor area. Prices are subject to change without notice, and do not include alternatives mortgage, flidge, stove, washer and dryer. Landscaping, patio, porches, terraces, and balcony areas subject to change. E.&O.E.

LEGEND

F - REFRIGERATOR

DW - DISHWASHER

W/D - WASHER/DRYER

EP - ELECTRICAL PANEL CP - COMMUNICATION PANEL

L - LINEN





LEGEND

F - REFRIGERATOR

DW - DISHWASHER

L - LINEN W/D - WASHER/DRYER

- EP ELECTRICAL PANEL CP COMMUNICATION PANEL

28 08 2K 01 09 **5** 18+D 07 1L+D 06 3H 05 3D 03 BUILDING A 38TH FLOOR



1,103 ft<sup>2</sup>









LEGEND

- F REFRIGERATOR
- DW DISHWASHER L - LINEN
- W/D WASHER/DRYER
- EP ELECTRICAL PANEL
- CP COMMUNICATION PANEL





2L















1,230 ft<sup>2</sup>





Dimensions, specifications, layouts and materials are approximate and are subject to change without notice. Tile patterns may vary. Window sizes and size or location of bulkheads may vary and purchaser will have no claim or cause of action of same. Actual usable floor space may vary from stated floor area. Prices are subject to change without notice, and do not include atternatives mortgage, fridge, stove, washer and dryer. Landscoping, patio, parches, terraces, and balcony areas subject to change. E.&O.E.

#### LEGEND

- F REFRIGERATOR
- DW DISHWASHER
- L LINEN W/D - WASHER/DRYER
- EP ELECTRICAL PANEL CP COMMUNICATION PANEL





LEGEND

F - REFRIGERATOR

- DW DISHWASHER
- L LINEN W/D - WASHER/DRYER
- EP ELECTRICAL PANEL CP COMMUNICATION PANEL





1,290 ft<