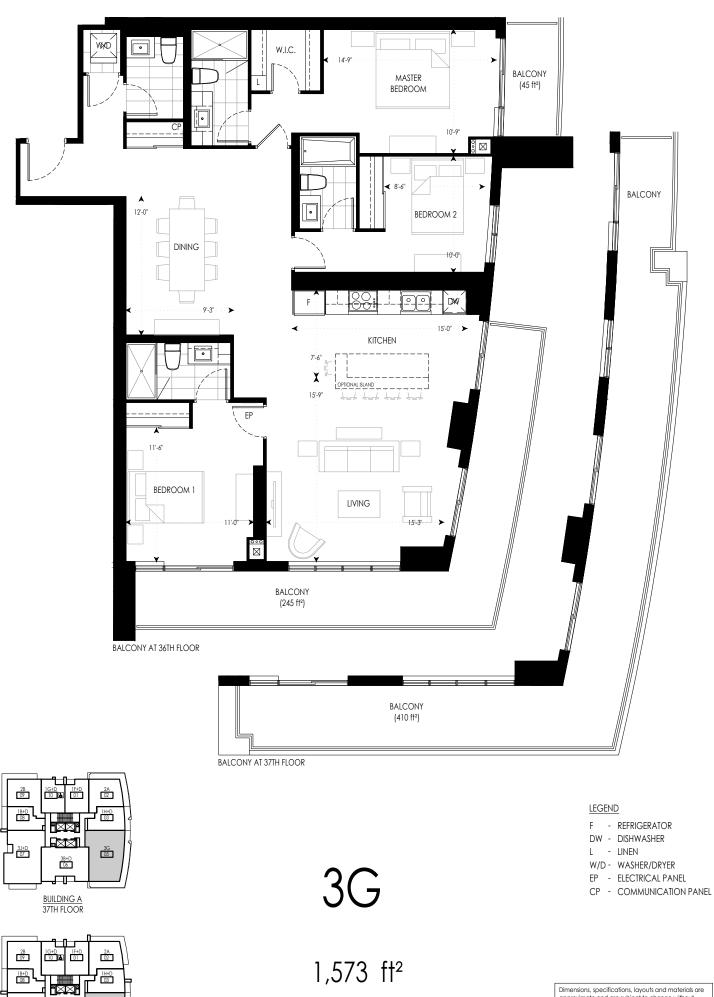

LEGEND

 F
 REFRIGERATOR

 DW
 DISHWASHER

 L
 LINEN

 W/D
 WASHER/DRYER

ΤΙΜΕS

G R O U P

BUILDING A 36TH FLOOR 3G 05