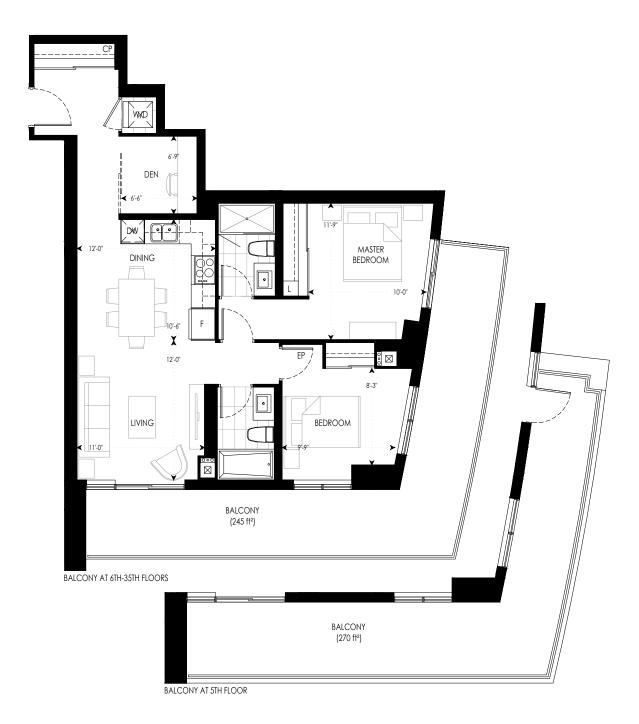

PANEL









- F REFRIGERATOR DW - DISHWASHER L - LINEN
- W/D WASHER/DRYER
- EP ELECTRICAL PANEL CP - COMMUNICATION PANEL
- CP COMMUNICATION PANE



818 ft²











#### LEGEND

- F REFRIGERATOR DW - DISHWASHER
- L LINEN
- W/D WASHER/DRYER EP - ELECTRICAL PANEL
- CP COMMUNICATION PANEL

Cr - COMMUNICATION PANE



818 ft²









#### LEGEND

- F REFRIGERATOR DW - DISHWASHER L - LINEN
- W/D WASHER/DRYER EP - ELECTRICAL PANEL
- CP COMMUNICATION PANEL
- CP COMMUNICATION PANEL





1N+D











LEGEND

F - REFRIGERATOR

DW - DISHWASHER L - LINEN

W/D - WASHER/DRYER

EP - ELECTRICAL PANEL

CP - COMMUNICATION PANEL



810 ft²

2A 2













- F REFRIGERATOR
- DW DISHWASHER L - LINEN
- W/D WASHER/DRYER
- EP ELECTRICAL PANEL
- CP COMMUNICATION PANEL



2B<sub>2</sub>

882 ft²















# 908 ft<sup>2</sup>



#### LEGEND

- F REFRIGERATOR DW - DISHWASHER
- l LINEN W/D- WASHER/DRYER
- EP ELECTRICAL PANEL
- CP COMMUNICATION PANEL







## LEGEND

- F REFRIGERATOR DW - DISHWASHER
- L LINEN
- W/D WASHER/DRYER EP - ELECTRICAL PANEL
- CP COMMUNICATION PANEL



908 ft²











BUILDING A 39TH FLOOR













#### LEGEND

- F REFRIGERATOR
- DW DISHWASHER L - LINEN
- W/D WASHER/DRYER
- EP ELECTRICAL PANEL CP COMMUNICATION PANEL







- F REFRIGERATOR
- DW DISHWASHER
- L LINEN W/D - WASHER/DRYER
- EP ELECTRICAL PANEL CP COMMUNICATION PANEL

2E LPH07 2K LPH01 3D LPH03 3H LPH05 BUILDING A



2E

1,011 ft<sup>2</sup>











2F+D

1,035 ft<sup>2</sup>





Dimensions, specifications, layouts and materials are approximate and are subject to change without notice. Ti