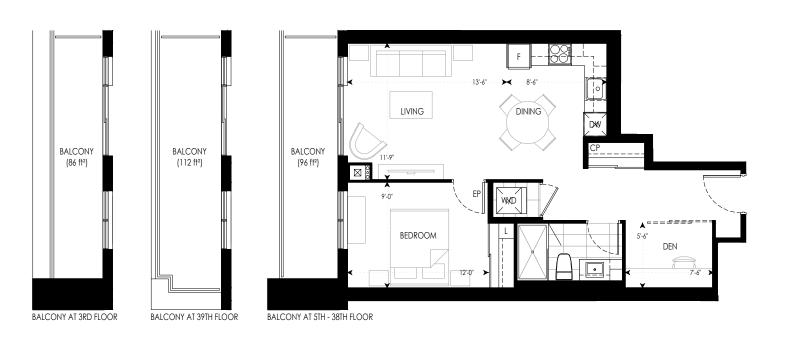

BALCONY AT 3RD FLOOR

BALCONY AT 3RD FLOOR

#### LEGEND

- F REFRIGERATOR
- DW DISHWASHER L - LINEN
- W/D WASHER/DRYER
- EP ELECTRICAL PANEL CP COMMUNICATION PANEL

BALCONY AT 5TH FLOOR

BUILDING A 6TH - 35TH FLOORS

ᠳᠧ

1G+D IF+D 01

3B+D 06

дρ