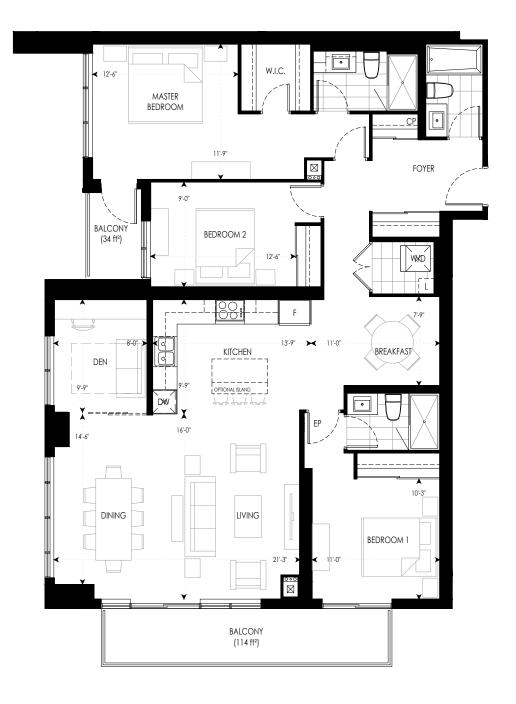

RICAL PANEL

CP - COMMUNICATION PANEL

BUILDING A PH FLOOR



1,525 ft<sup>2</sup>









# BUILDING A PH FLOOR

3F+D

1,565 ft<sup>2</sup>





Dimensions, specifications, layouts and materials are approximate and are subject to change without notice. Tile patterns may vary. Window sizes and size on location of bulkheads may vary and purchaser will have no claim or cause of action of same. Actual usable floor space may vary from stated floor area. Prices are subject to change without notice, and do not include alternatives mortgage, fridge, stove, washer and dryer. Landscaping, patio, porches, terraces, and balcony areas subject to change. E.&O.E.

LEGEND

 F
 REFRIGERATOR

 DW
 DISHWASHER

 L
 LINEN

 W/D
 WASHER/DRYER





ΤΙΜΕS

G R O U P

BUILDING A 36TH FLOOR 3G 05

3J+D 07













3J+D

1,645 ft<sup>2</sup>





Dimensions, specifications, layouts and materials are approximate and are subject to change without notice. The patterns may vary. Window sizes and size of location of bulkheads may vary and purchoser will have no claim or cause of action of same. Actual usable floor space may vary from stated floor area. Prices are subject to change without notice, and do not include alternatives martgage, fidge, stove, washer and dryer. Landscaping, patio, porches, terraces, and balcony areas subject to change. E.&O.E.

LEGEND

L - LINEN

F - REFRIGERATOR DW - DISHWASHER

W/D - WASHER/DRYER

EP - ELECTRICAL PANEL

CP - COMMUNICATION PANEL