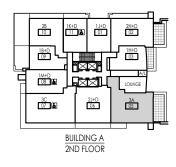

3G 05

2A 02

1H+D 03

3G 05

28 09

1B+D 08

3J+D 07

2B 09

1B+D 08

3J+D 07

1B+D

639 ft<sup>2</sup>

ΤΙΜΕS

G R O U P

LEGEND

- F REFRIGERATOR
- DW DISHWASHER
- LINEN W/D - WASHER/DRYER
- EP ELECTRICAL PANEL CP COMMUNICATION PANEL