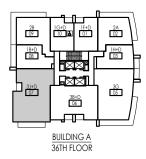

3B+D 06

BUILDING A 37TH FLOOR

ـــ

10 & 01

3B+D 06

BUILDING A 36TH FLOOR

2A 02

1H+D 03

3G 05

2A 02

1H+D 03

3G 05

28 09

1B+D 08

3J+D 07

2B 09

1B+D 08

3J+D 07

1B+D

639 ft<sup>2</sup>

ΤΙΜΕS

G R O U P

LEGEND

- F REFRIGERATOR
- DW DISHWASHER
- LINEN W/D - WASHER/DRYER
- EP ELECTRICAL PANEL CP COMMUNICATION PANEL

1B+D 08

3J+D 07

28 12

1B+D 11

1A+D 10

2G 09 👪

-п

பு