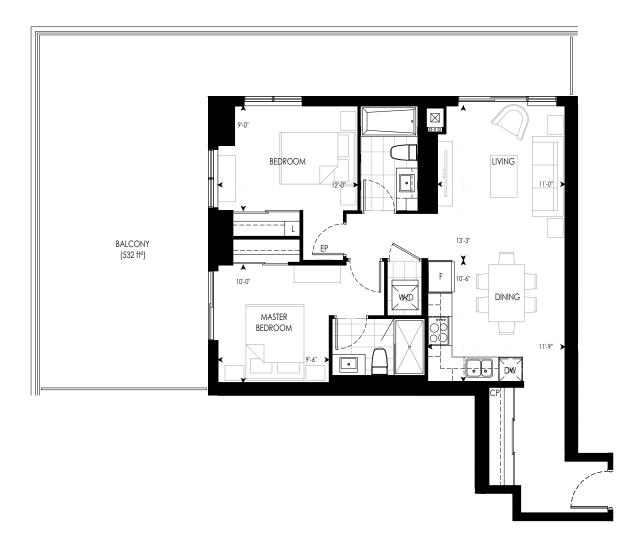

EP - ELECTRICAL PANEL

CP - COMMUNICATION PANEL

810 ft²

2A 2

- F REFRIGERATOR
- DW DISHWASHER L - LINEN
- W/D WASHER/DRYER
- EP ELECTRICAL PANEL
- CP COMMUNICATION PANEL

2B<sub>2</sub>

882 ft²