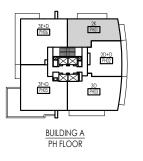

LEGEND

 F
 REFRIGERATOR

 DW
 DISHWASHER

 L
 LINEN

 W/D WASHER/DRYER

LEGEND

F - REFRIGERATOR

- DW DISHWASHER
- l LINEN W/D - WASHER/DRYER

EP - ELECTRICAL PANEL

CP - COMMUNICATION PANEL

BUILDING A PH FLOOR

1,525 ft<sup>2</sup>