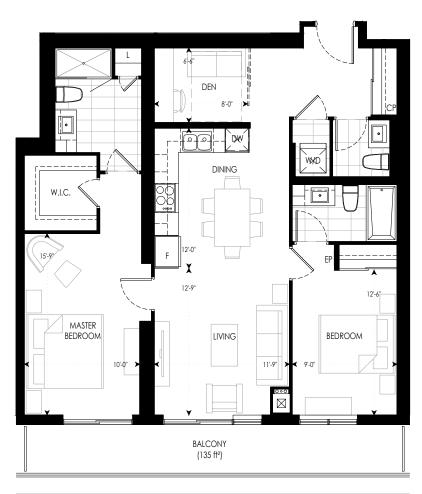

#### LEGEND

- F REFRIGERATOR
- DW DISHWASHER L - LINEN
- W/D WASHER/DRYER
- EP ELECTRICAL PANEL CP COMMUNICATION PANEL

<u>BUILDING A</u> 6TH - 35TH FLOORS

BUILDING A 38TH FLOOR

<del>س</del> ال ۱

1G+D 1F+D 10 6 01

LEGEND

- DW DISHWASHER L - LINEN
- W/D WASHER/DRYER
- EP ELECTRICAL PANEL
- CP COMMUNICATION PANEL

Dimensions, specifications, layouts and materials are approximate and are subject to change without notice. The patterns may vary. Window sizes and size location of bulkheads may vary and purchoser will have no claim or cause of action of same. Actual usable floor space may vary from stated floor area Prices are subject to change without notice, and do not include alternatives martgage, fridge, stove, washer and dryer. Landscaping, patio, porches, terraces, and balcony areas subject to change. E.&O.E.