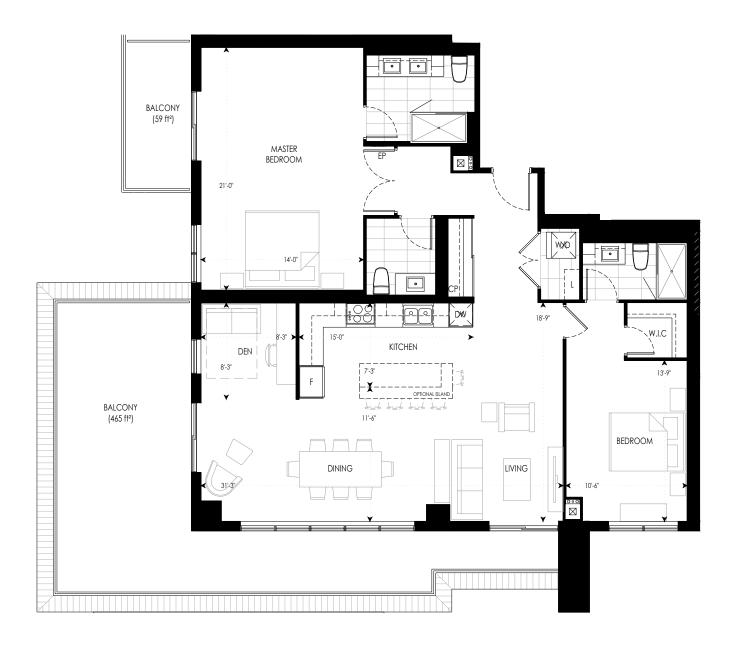

#### LEGEND

- F REFRIGERATOR
- DW DISHWASHER L - LINEN
- W/D WASHER/DRYER
- EP ELECTRICAL PANEL CP COMMUNICATION PANEL

<u>BUILDING A</u> 6TH - 35TH FLOORS

BUILDING A 38TH FLOOR

<del>س</del> ال ۱

1G+D 1F+D 10 6 01

## LEGEND

- F REFRIGERATOR DW - DISHWASHER
- L LINEN
- W/D WASHER/DRYER
- EP ELECTRICAL PANEL CP COMMUNICATION PANEL

2B 10 1J+D 01 2H+D 02 1K+D 1B+D 09 1H+D 03 į 1M+D 08 UNGE 2J+D 06 3C 07 3A 05 гŤ BUILDING A

BALCONY AT 3RD FLOOR

BALCONY AT 3RD FLOOR

#### LEGEND

- F REFRIGERATOR
- DW DISHWASHER L - LINEN
- W/D WASHER/DRYER
- EP ELECTRICAL PANEL CP COMMUNICATION PANEL

BALCONY AT 5TH FLOOR

BUILDING A 6TH - 35TH FLOORS

ᠳᠧ

1G+D IF+D 01

3B+D 06

дρ

BUILDING A 37TH FLOOR

1

1G+D 1F+D 10 1 01

3B+D 06

ΠÞ BUILDING A 36TH FLOOR

-1

2A 02

1H+D 03

3G 05

2A 02

1H+D 03

3G 05

28 09

1B+D 08

3J+D 07

2B 09

1B+D 08

3J+D 07

28 12

1B+D 11

1A+D 10

2G 09 👪

-п

பு

BUILDING A 38TH FLOOR

2K 01

3D 03

2D+D 02

1G+D 09

648 ft<sup>2</sup>

ΤΙΜΕS

G R O U P

LEGEND

- DW DISHWASHER L - LINEN
- W/D WASHER/DRYER
- EP ELECTRICAL PANEL
- CP COMMUNICATION PANEL

Dimensions, specifications, layouts and materials are approximate and are subject to change without notice. The patterns may vary. Window sizes and size location of bulkheads may vary and purchoser will have no claim or cause of action of same. Actual usable floor space may vary from stated floor area Prices are subject to change without notice, and do not include alternatives martgage, fridge, stove, washer and dryer. Landscaping, patio, porches, terraces, and balcony areas subject to change. E.&O.E.