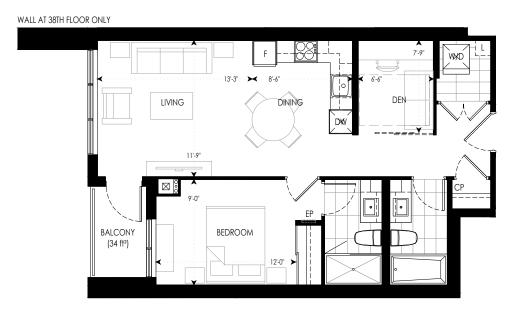

#### LEGEND

- F REFRIGERATOR
- DW DISHWASHER L - LINEN
- W/D WASHER/DRYER
- EP ELECTRICAL PANEL CP COMMUNICATION PANEL

BALCONY AT 5TH FLOOR

BUILDING A 6TH - 35TH FLOORS

ᠳᠧ

1G+D IF+D 01

3B+D 06

дρ