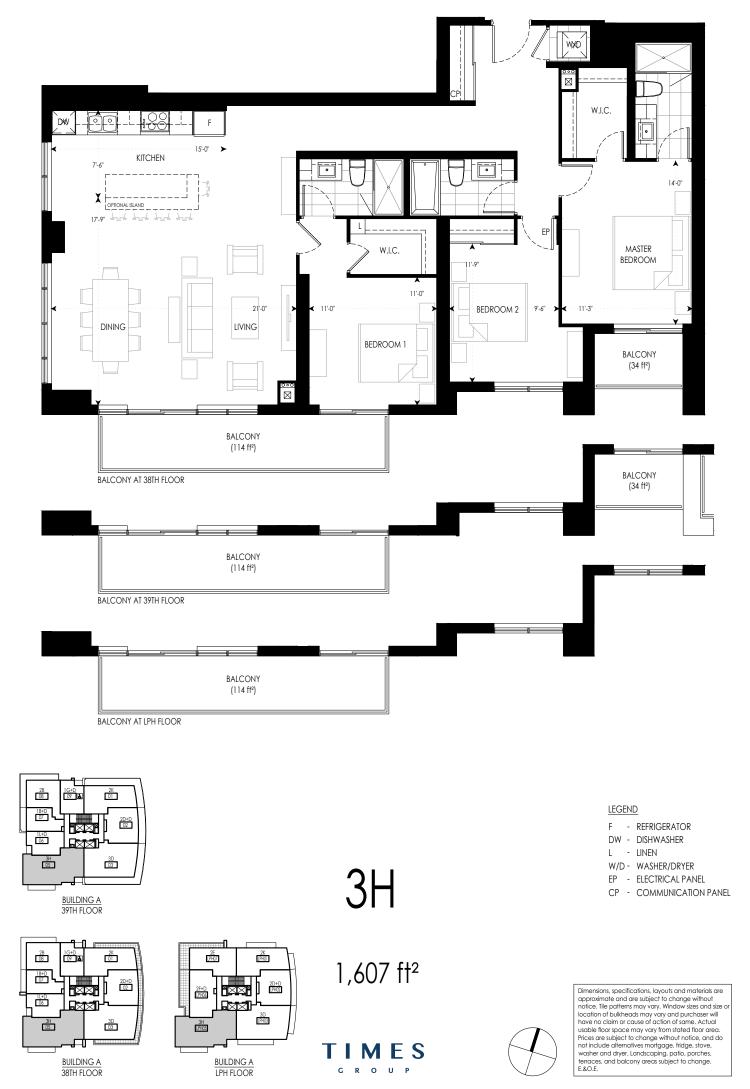

### LEGEND

- F REFRIGERATOR DW - DISHWASHER
- L LINEN
- W/D WASHER/DRYER EP - ELECTRICAL PANEL
- CP COMMUNICATION PANEL

1,258 ft<sup>2</sup>

3B+D

1,312 ft²

Dimensions, specifications, layouts and materials are approximate and are subject to change without notice. The patterns may vary. Window sizes and size o location of bulkheads may vary and purchaser will have no claim or cause of action of same. Actual usable floor space may vary from stated floor area. Prices are subject to change without notice, and do not include alternatives mortgage, flidge, stove, washer and dryer. Landscaping, patio, porches, terraces, and balcony areas subject to change. E.&O.E.