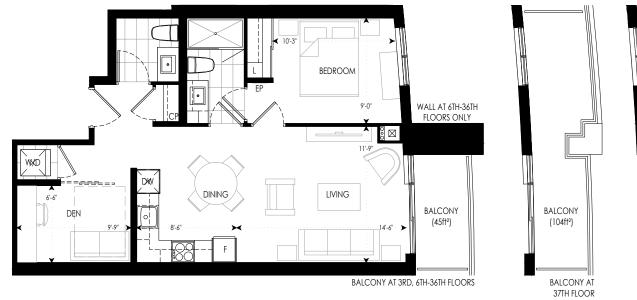

#### LEGEND

- F REFRIGERATOR
- DW DISHWASHER L - LINEN
- W/D WASHER/DRYER
- EP ELECTRICAL PANEL CP COMMUNICATION PANEL

<u>BUILDING A</u> 6TH - 35TH FLOORS

BUILDING A 38TH FLOOR

<del>س</del> ال ۱

1G+D 1F+D 10 6 01