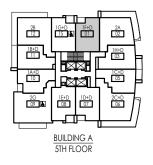

#### LEGEND

- F REFRIGERATOR
- DW DISHWASHER L - LINEN
- W/D WASHER/DRYER
- EP ELECTRICAL PANEL CP COMMUNICATION PANEL

BALCONY AT 5TH FLOOR

BUILDING A 6TH - 35TH FLOORS

ᠳᠧ

1G+D IF+D 01

3B+D 06

дρ

BUILDING A 37TH FLOOR

1

1G+D 1F+D 10 1 01

3B+D 06

ΠÞ BUILDING A 36TH FLOOR

-1

2A 02

1H+D 03

3G 05

2A 02

1H+D 03

3G 05

28 09

1B+D 08

3J+D 07

2B 09

1B+D 08

3J+D 07

28 12

1B+D 11

1A+D 10

2G 09 👪

-п

பு