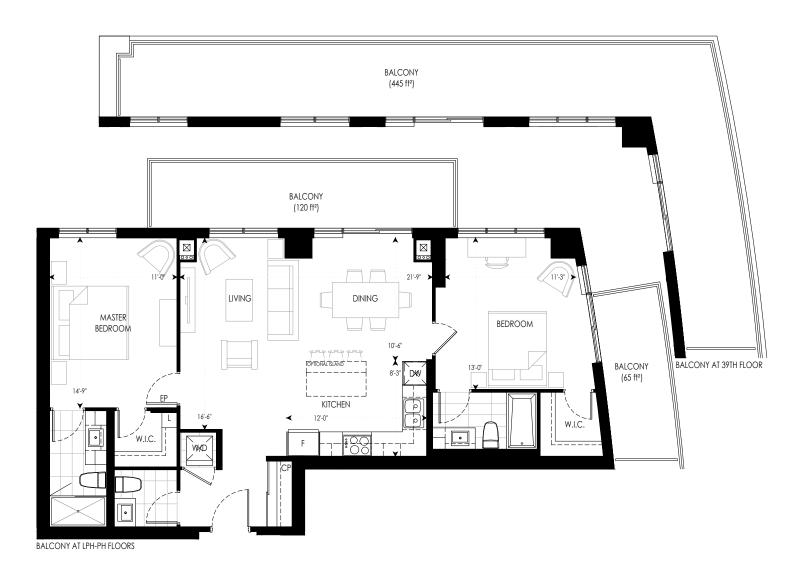

#### LEGEND

- F REFRIGERATOR
- DW DISHWASHER
- L LINEN
- W/D WASHER/DRYER
- EP ELECTRICAL PANEL CP COMMUNICATION PANEL

1L+D

696 ft²

- F REFRIGERATOR
- DW DISHWASHER L - LINEN
- W/D WASHER/DRYER
- EP ELECTRICAL PANEL CP COMMUNICATION PANEL

- F REFRIGERATOR DW - DISHWASHER L - LINEN
- W/D WASHER/DRYER
- EP ELECTRICAL PANEL CP - COMMUNICATION PANEL
- CP COMMUNICATION PANE

818 ft²

#### LEGEND

- F REFRIGERATOR DW - DISHWASHER
- L LINEN
- W/D WASHER/DRYER EP - ELECTRICAL PANEL
- CP COMMUNICATION PANEL

Cr - COMMUNICATION PANE

818 ft²