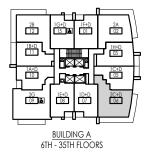

#### LEGEND

- F REFRIGERATOR
- DW DISHWASHER L - LINEN
- W/D WASHER/DRYER
- EP ELECTRICAL PANEL CP COMMUNICATION PANEL

<u>BUILDING A</u> 6TH - 35TH FLOORS

BUILDING A 38TH FLOOR

<del>س</del> ال ۱

1G+D 1F+D 10 6 01

#### LEGEND

- F REFRIGERATOR
- DW DISHWASHER L - LINEN
- W/D WASHER/DRYER
- EP ELECTRICAL PANEL CP COMMUNICATION PANEL

BALCONY AT 5TH FLOOR

BUILDING A 6TH - 35TH FLOORS

ᠳᠧ

1G+D IF+D 01

3B+D 06

дρ