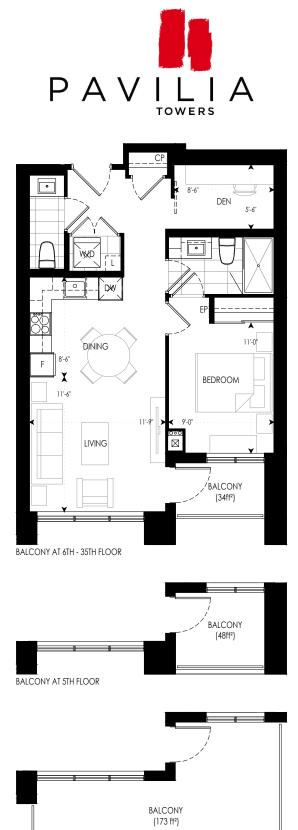

#### LEGEND

- F REFRIGERATOR
- DW DISHWASHER L - LINEN
- W/D WASHER/DRYER
- EP ELECTRICAL PANEL CP COMMUNICATION PANEL

BALCONY AT 5TH FLOOR

BUILDING A 6TH - 35TH FLOORS

ᠳᠧ

1G+D IF+D 01

3B+D 06

дρ