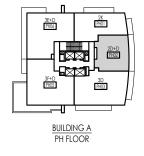

LEGEND

 F
 REFRIGERATOR

 DW
 DISHWASHER

 L
 LINEN

 W/D WASHER/DRYER

LEGEND

F - REFRIGERATOR

- DW DISHWASHER
- l LINEN W/D - WASHER/DRYER

EP - ELECTRICAL PANEL

CP - COMMUNICATION PANEL

BUILDING A PH FLOOR

1,525 ft<sup>2</sup>

# BUILDING A PH FLOOR

3F+D

1,565 ft<sup>2</sup>

Dimensions, specifications, layouts and materials are approximate and are subject to change without notice. Tile patterns may vary. Window sizes and size on location of bulkheads may vary and purchaser will have no claim or cause of action of same. Actual usable floor space may vary from stated floor area. Prices are subject to change without notice, and do not include alternatives mortgage, fridge, stove, washer and dryer. Landscaping, patio, porches, terraces, and balcony areas subject to change. E.&O.E.