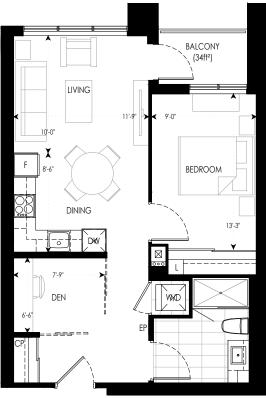

#### LEGEND

- F REFRIGERATOR
- DW DISHWASHER L - LINEN
- W/D WASHER/DRYER
- EP ELECTRICAL PANEL CP COMMUNICATION PANEL

<u>BUILDING A</u> 6TH - 35TH FLOORS

BUILDING A 38TH FLOOR

<del>س</del> ال ۱

1G+D 1F+D 10 6 01