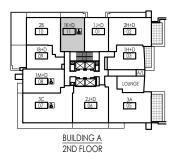

## LEGEND

- F REFRIGERATOR DW - DISHWASHER
- L LINEN
- W/D WASHER/DRYER
- EP ELECTRICAL PANEL CP COMMUNICATION PANEL

2B 10 1J+D 01 2H+D 02 1K+D 1B+D 09 1H+D 03 į 1M+D 08 UNGE 2J+D 06 3C 07 3A 05 гŤ BUILDING A

#### LEGEND

- F REFRIGERATOR
- DW DISHWASHER L - LINEN
- W/D WASHER/DRYER
- EP ELECTRICAL PANEL CP COMMUNICATION PANEL

28 10 1J+D 01 2H+D 02 1K+D 1H+D 03 1B+D 09 A) DUNGE Ē 1M+D 08 1 2J+D 06 3C 07 3A 05 đ BUILDING A