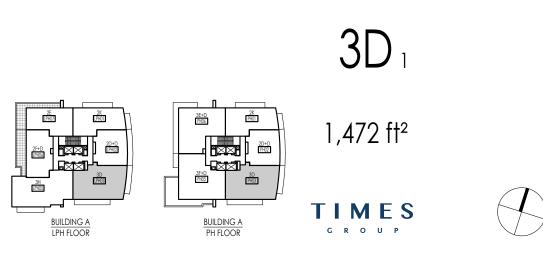

LEGEND

 F
 REFRIGERATOR

 DW
 DISHWASHER

 L
 LINEN

 W/D WASHER/DRYER

1,472 ft<sup>2</sup>

Dimensions, specifications, layouts and materials are approximate and are subject to change without notice. The patterns may vary. Window sizes and size o location of bulkheads may vary and purchaser will have no claim or cause of action of same. Actual usable floor space may vary from stated floor area. Prices are subject to change without notice, and do not include alternatives mortgage, flidge, stove, washer and dryer. Landscaping, patio, porches, terraces, and balcony areas subject to change. E.&O.E.