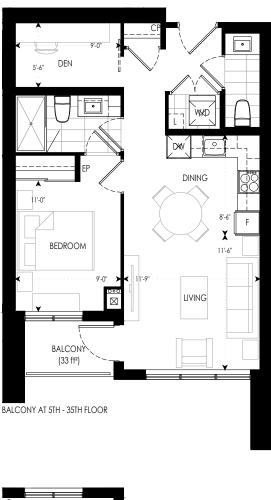

#### LEGEND

- F REFRIGERATOR
- DW DISHWASHER L - LINEN
- W/D WASHER/DRYER
- EP ELECTRICAL PANEL CP COMMUNICATION PANEL

BALCONY AT 5TH FLOOR

BUILDING A 6TH - 35TH FLOORS

ᠳᠧ

1G+D IF+D 01

3B+D 06

дρ