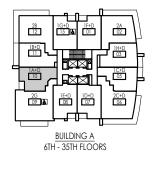

#### LEGEND

- F REFRIGERATOR
- DW DISHWASHER L - LINEN
- W/D WASHER/DRYER
- EP ELECTRICAL PANEL CP COMMUNICATION PANEL

<u>BUILDING A</u> 6TH - 35TH FLOORS

BUILDING A 38TH FLOOR

<del>س</del> ال ۱

1G+D 1F+D 10 6 01

3B+D 06

BUILDING A 37TH FLOOR

ـــ

10 & 01

3B+D 06

BUILDING A 36TH FLOOR

2A 02

1H+D 03

3G 05

2A 02

1H+D 03

3G 05

28 09

1B+D 08

3J+D 07

2B 09

1B+D 08

3J+D 07

1B+D

639 ft<sup>2</sup>

ΤΙΜΕS

G R O U P

LEGEND

- F REFRIGERATOR
- DW DISHWASHER
- LINEN W/D - WASHER/DRYER
- EP ELECTRICAL PANEL CP COMMUNICATION PANEL