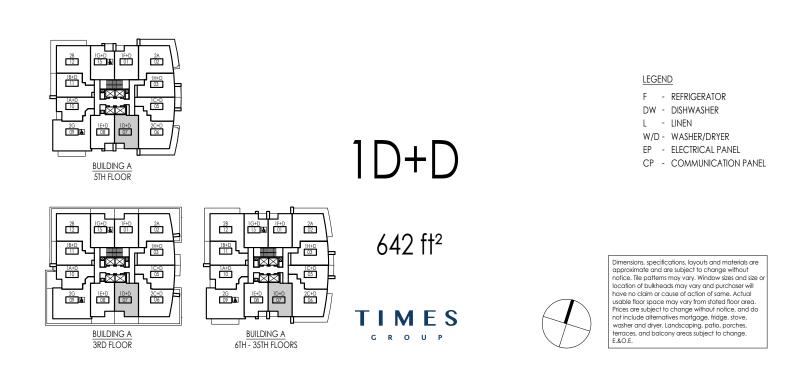

#### LEGEND

- F REFRIGERATOR
- DW DISHWASHER L - LINEN
- W/D WASHER/DRYER
- EP ELECTRICAL PANEL CP COMMUNICATION PANEL

<u>BUILDING A</u> 6TH - 35TH FLOORS

BUILDING A 38TH FLOOR

<del>س</del> ال ۱

1G+D 1F+D 10 6 01

3B+D 06

BUILDING A 37TH FLOOR

ـــ

10 & 01

3B+D 06

BUILDING A 36TH FLOOR

2A 02

1H+D 03

3G 05

2A 02

1H+D 03

3G 05

28 09

1B+D 08

3J+D 07

2B 09

1B+D 08

3J+D 07

1B+D

639 ft<sup>2</sup>

ΤΙΜΕS

G R O U P

LEGEND

- F REFRIGERATOR
- DW DISHWASHER
- LINEN W/D - WASHER/DRYER
- EP ELECTRICAL PANEL CP COMMUNICATION PANEL

# 1B+D<sub>2</sub>