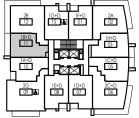

LEGEND

 F
 REFRIGERATOR

 DW
 DISHWASHER

 L
 LINEN

 W/D
 WASHER/DRYER

ΤΙΜΕS

G R O U P

BUILDING A 36TH FLOOR 3G 05

3J+D 07

3J+D

1,645 ft<sup>2</sup>

Dimensions, specifications, layouts and materials are approximate and are subject to change without notice. The patterns may vary. Window sizes and size of location of bulkheads may vary and purchoser will have no claim or cause of action of same. Actual usable floor space may vary from stated floor area. Prices are subject to change without notice, and do not include alternatives martgage, fidge, stove, washer and dryer. Landscaping, patio, porches, terraces, and balcony areas subject to change. E.&O.E.