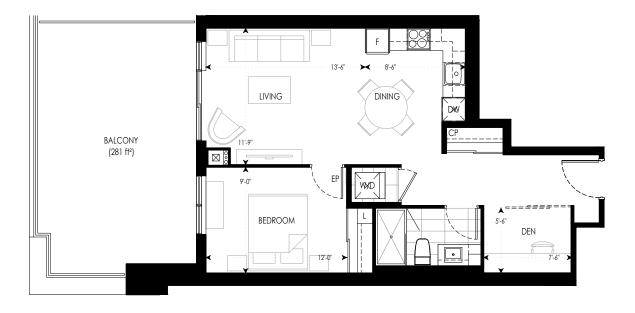

1B+D 08

3J+D 07

1B+D

639 ft<sup>2</sup>

ΤΙΜΕS

G R O U P

LEGEND

- F REFRIGERATOR
- DW DISHWASHER
- LINEN W/D - WASHER/DRYER
- EP ELECTRICAL PANEL CP COMMUNICATION PANEL