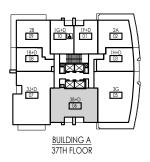

3B+D 06

BUILDING A 37TH FLOOR

ـــ

10 & 01

3B+D 06

BUILDING A 36TH FLOOR

2A 02

1H+D 03

BUILDING A 37TH FLOOR

1

1G+D 1F+D 10 1 01

3B+D 06

ΠÞ BUILDING A 36TH FLOOR

-1

2A 02

1H+D 03