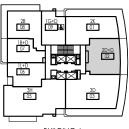

2B 08

1B+D 07

1L+D 06

3H 05

٦ 1G+D 1F+D 15 8 01 2A 02 2B 12 Ξ 18+D 1H+D 03 1A+D 10 1C+D 05 1E+D 1D+D 08 07 2C+D 06 2G 09 \_ L BUILDING A 3RD FLOOR

648 ft<sup>2</sup>

ΤΙΜΕS

G R O U P