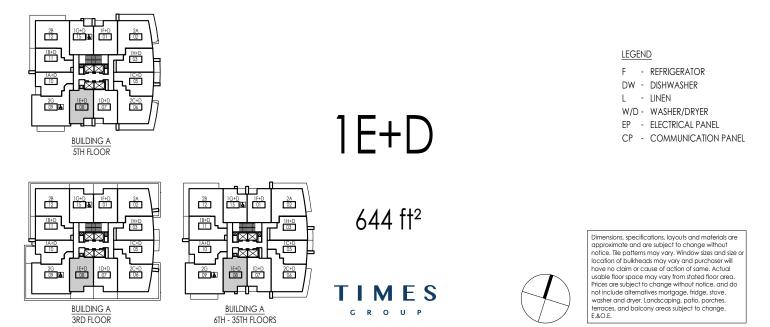

#### LEGEND

- F REFRIGERATOR
- DW DISHWASHER L - LINEN
- W/D WASHER/DRYER
- EP ELECTRICAL PANEL CP COMMUNICATION PANEL

<u>BUILDING A</u> 6TH - 35TH FLOORS

BUILDING A 38TH FLOOR

<del>س</del> ال ۱

1G+D 1F+D 10 6 01

#### LEGEND

- F REFRIGERATOR
- DW DISHWASHER L - LINEN
- W/D WASHER/DRYER
- EP ELECTRICAL PANEL CP COMMUNICATION PANEL

BALCONY AT 5TH FLOOR

BUILDING A 6TH - 35TH FLOORS

ᠳᠧ

1G+D IF+D 01

3B+D 06

дρ

BUILDING A 37TH FLOOR

1

1G+D 1F+D 10 1 01

3B+D 06

ΠÞ BUILDING A 36TH FLOOR

-1

2A 02

1H+D 03

3G 05

2A 02

1H+D 03

3G 05

28 09

1B+D 08

3J+D 07

2B 09

1B+D 08

3J+D 07

28 12

1B+D 11

1A+D 10

2G 09 👪

-п

பு

LEGEND

- DW DISHWASHER L - LINEN
- W/D WASHER/DRYER
- EP ELECTRICAL PANEL
- CP COMMUNICATION PANEL

Dimensions, specifications, layouts and materials are approximate and are subject to change without notice. The patterns may vary. Window sizes and size location of bulkheads may vary and purchoser will have no claim or cause of action of same. Actual usable floor space may vary from stated floor area Prices are subject to change without notice, and do not include alternatives martgage, fridge, stove, washer and dryer. Landscaping, patio, porches, terraces, and balcony areas subject to change. E.&O.E.