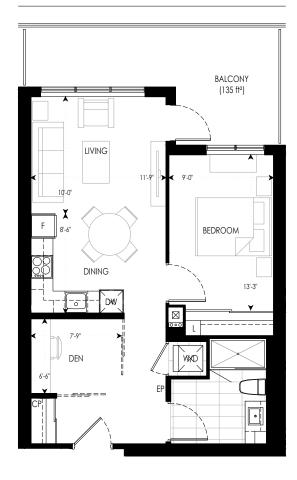

D 07

28 12

1B+D 11

1A+D 10

2G 09 👪





-п

பு

BUILDING A 38TH FLOOR

2K 01

3D 03

2D+D 02

1G+D 09



648 ft<sup>2</sup>

ΤΙΜΕS

G R O U P



LEGEND

- DW DISHWASHER L - LINEN
- W/D WASHER/DRYER
- EP ELECTRICAL PANEL
- CP COMMUNICATION PANEL



Dimensions, specifications, layouts and materials are approximate and are subject to change without notice. The patterns may vary. Window sizes and size location of bulkheads may vary and purchoser will have no claim or cause of action of same. Actual usable floor space may vary from stated floor area Prices are subject to change without notice, and do not include alternatives martgage, fridge, stove, washer and dryer. Landscaping, patio, porches, terraces, and balcony areas subject to change. E.&O.E.





2B 08

1B+D 07

1L+D 06

3H 05







٦ 1G+D 1F+D 15 8 01 2A 02 2B 12 Ξ 18+D 1H+D 03 1A+D 10 1C+D 05 1E+D 1D+D 08 07 2C+D 06 2G 09 \_ L BUILDING A 3RD FLOOR



648 ft<sup>2</sup>

ΤΙΜΕS

G R O U P

#### LEGEND

- F REFRIGERATOR
- DW DISHWASHER L - LINEN
- W/D WASHER/DRYER
- EP ELECTRICAL PANEL
- CP COMMUNICATION PANEL



























#### LEGEND

- F REFRIGERATOR
- DW DISHWASHER L - LINEN
- W/D WASHER/DRYER
- EP ELECTRICAL PANEL CP COMMUNICATION PANEL







#### LEGEND

- F REFRIGERATOR
- DW DISHWASHER L - LINEN
- W/D WASHER/DRYER
- EP ELECTRICAL PANEL CP COMMUNICATION PANEL

28 10 1J+D 01 2H+D 02 1K+D 1H+D 03 1B+D 09 A) DUNGE Ē 1M+D 08 1 2J+D 06 3C 07 3A 05 đ BUILDING A

666 ft²













692 ft<sup>2</sup>





Dimensions, specifications, layouts and materials are approximate and are subject to change withou