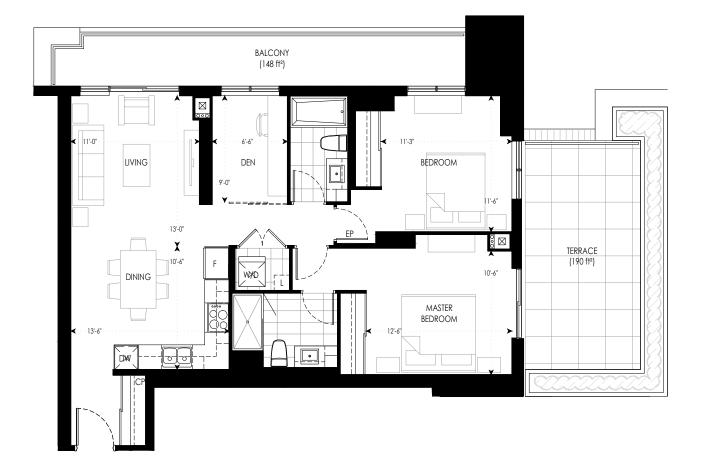

## LEGEND

- F REFRIGERATOR DW - DISHWASHER
- L LINEN
- W/D WASHER/DRYER
- EP ELECTRICAL PANEL CP COMMUNICATION PANEL

2B 10 1J+D 01 2H+D 02 1K+D 1B+D 09 1H+D 03 į 1M+D 08 UNGE 2J+D 06 3C 07 3A 05 гŤ BUILDING A

#### LEGEND

- F REFRIGERATOR
- DW DISHWASHER L - LINEN
- W/D WASHER/DRYER
- EP ELECTRICAL PANEL CP COMMUNICATION PANEL

28 10 1J+D 01 2H+D 02 1K+D 1H+D 03 1B+D 09 A) DUNGE Ē 1M+D 08 1 2J+D 06 3C 07 3A 05 đ BUILDING A

# 2H+D

28 10 1J+D 01 2H+D 02 1K+D 11 1B+D 09 1H+D 03 Į, Ē 1M+D 08 UNGE L 2J+D 06 3A 05 3C 07 гŤ BUILDING A

1,040 ft<sup>2</sup>

Dimensions, specifications, layouts and materials are approximate and are subject to change without notice. Tile patterns may vary. Window sizes and size or location of bulkheads may vary and purchaser will have no claim or cause of action of same. Actual usable floor space may vary from stated floor area. Prices are subject to change without notice, and do not include atternatives mortgage, fridge, stove, washer and dryer. Landscoping, patio, parches, terraces, and balcony areas subject to change. E.&O.E.