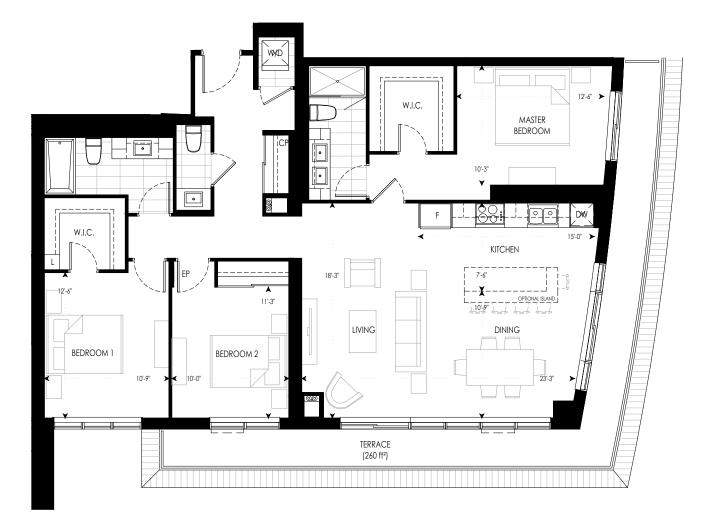

1B+D 08

3J+D 07

28 12

1B+D 11

1A+D 10

2G 09 👪

-п

பு

BUILDING A 38TH FLOOR

2K 01

3D 03

2D+D 02

1G+D 09

648 ft<sup>2</sup>

ΤΙΜΕS

G R O U P