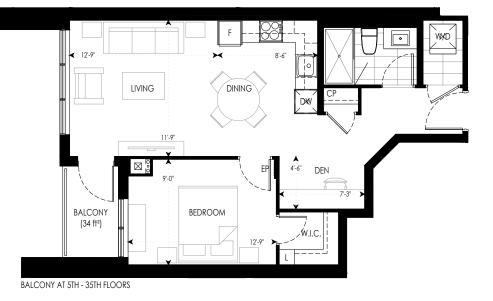

#### LEGEND

- F REFRIGERATOR
- DW DISHWASHER L - LINEN
- W/D WASHER/DRYER
- EP ELECTRICAL PANEL CP COMMUNICATION PANEL

BALCONY AT 5TH FLOOR

BUILDING A 6TH - 35TH FLOORS

ᠳᠧ

1G+D IF+D 01

3B+D 06

дρ