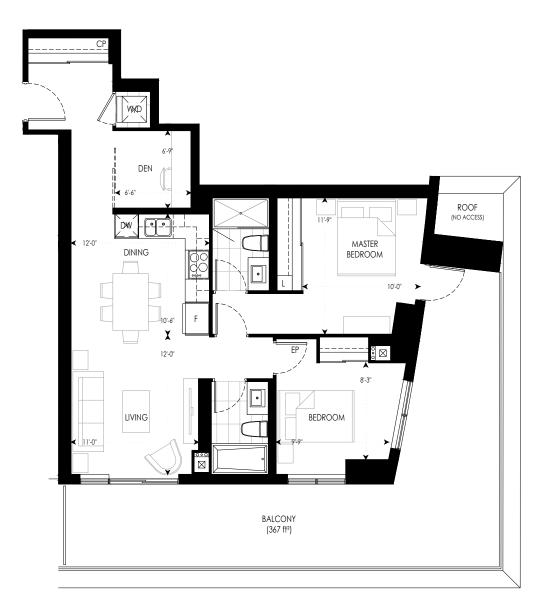

ft²











#### LEGEND

- F REFRIGERATOR DW - DISHWASHER
- L LINEN
- W/D WASHER/DRYER EP - ELECTRICAL PANEL
- CP COMMUNICATION PANEL

Cr - COMMUNICATION PANE



818 ft²









#### LEGEND

- F REFRIGERATOR DW - DISHWASHER L - LINEN
- W/D WASHER/DRYER EP - ELECTRICAL PANEL
- CP COMMUNICATION PANEL
- CP COMMUNICATION PANEL





1N+D











LEGEND

F - REFRIGERATOR

DW - DISHWASHER L - LINEN

W/D - WASHER/DRYER

EP - ELECTRICAL PANEL

CP - COMMUNICATION PANEL



810 ft²

2A 2













- F REFRIGERATOR
- DW DISHWASHER L - LINEN
- W/D WASHER/DRYER
- EP ELECTRICAL PANEL
- CP COMMUNICATION PANEL



2B<sub>2</sub>

882 ft²















# 908 ft<sup>2</sup>



#### LEGEND

- F REFRIGERATOR DW - DISHWASHER
- l LINEN W/D- WASHER/DRYER
- EP ELECTRICAL PANEL
- CP COMMUNICATION PANEL







## LEGEND

- F REFRIGERATOR DW - DISHWASHER
- L LINEN
- W/D WASHER/DRYER EP - ELECTRICAL PANEL
- CP COMMUNICATION PANEL



908 ft²











BUILDING A 39TH FLOOR













#### LEGEND

- F REFRIGERATOR
- DW DISHWASHER L - LINEN
- W/D WASHER/DRYER
- EP ELECTRICAL PANEL CP COMMUNICATION PANEL







- F REFRIGERATOR
- DW DISHWASHER
- L LINEN W/D - WASHER/DRYER
- EP ELECTRICAL PANEL CP COMMUNICATION PANEL

2E LPH07 2K LPH01 3D LPH03 3H LPH05 BUILDING A



2E

1,011 ft<sup>2</sup>











2F+D

1,035 ft<sup>2</sup>





Dimensions, specifications, layouts and materials are approximate and are subject to change without notice. Tile patterns may vary. Window sizes and size or location of bulkheads may vary and purchaser will have no claim or cause of action of same. Actual usable flo