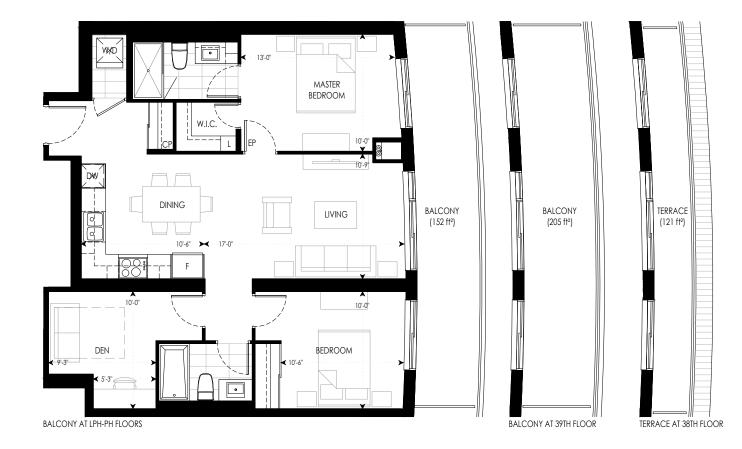

#### LEGEND

- F REFRIGERATOR
- DW DISHWASHER
- L LINEN
- W/D WASHER/DRYER
- EP ELECTRICAL PANEL CP COMMUNICATION PANEL

1L+D

696 ft²

- F REFRIGERATOR
- DW DISHWASHER L - LINEN
- W/D WASHER/DRYER
- EP ELECTRICAL PANEL CP COMMUNICATION PANEL