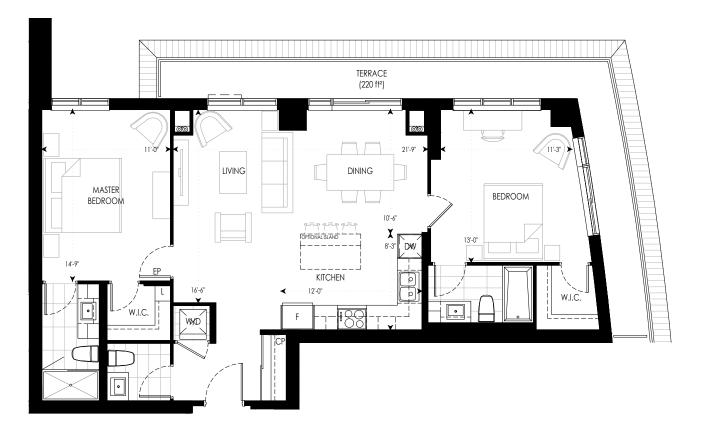

#### LEGEND

- F REFRIGERATOR
- DW DISHWASHER
- L LINEN
- W/D WASHER/DRYER
- EP ELECTRICAL PANEL CP COMMUNICATION PANEL

1L+D

696 ft²

- F REFRIGERATOR
- DW DISHWASHER L - LINEN
- W/D WASHER/DRYER
- EP ELECTRICAL PANEL CP COMMUNICATION PANEL