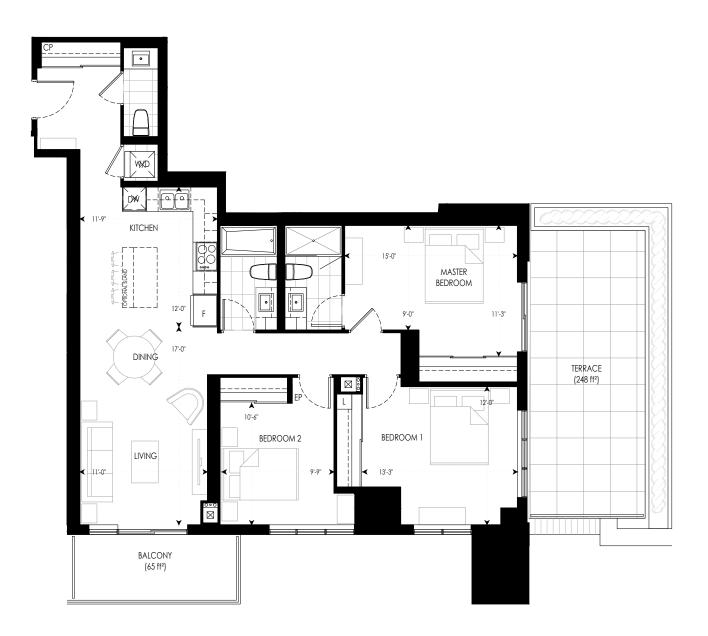

#### LEGEND

- F REFRIGERATOR
- DW DISHWASHER
- L LINEN
- W/D WASHER/DRYER
- EP ELECTRICAL PANEL CP COMMUNICATION PANEL

1L+D

696 ft²

- F REFRIGERATOR
- DW DISHWASHER L - LINEN
- W/D WASHER/DRYER
- EP ELECTRICAL PANEL CP COMMUNICATION PANEL