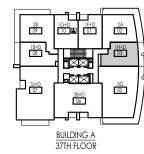

3B+D 06

BUILDING A 37TH FLOOR

ـــ

10 & 01

3B+D 06

BUILDING A 36TH FLOOR

2A 02

1H+D 03

BUILDING A 37TH FLOOR

1

1G+D 1F+D 10 1 01

3B+D 06

ΠÞ BUILDING A 36TH FLOOR

-1

2A 02

1H+D 03