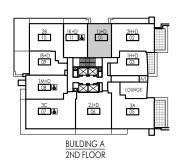

2B 08

1B+D 07

1L+D 06

3H 05

٦ 1G+D 1F+D 15 8 01 2A 02 2B 12 Ξ 18+D 1H+D 03 1A+D 10 1C+D 05 1E+D 1D+D 08 07 2C+D 06 2G 09 \_ L BUILDING A 3RD FLOOR

648 ft<sup>2</sup>

ΤΙΜΕS

G R O U P