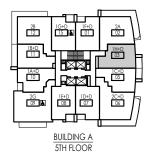

3G 05

2A 02

1H+D 03

3G 05

28 09

1B+D 08

3J+D 07

2B 09

1B+D 08

3J+D 07

1B+D

639 ft<sup>2</sup>

ΤΙΜΕS

G R O U P

LEGEND

- F REFRIGERATOR
- DW DISHWASHER
- LINEN W/D - WASHER/DRYER
- EP ELECTRICAL PANEL CP COMMUNICATION PANEL

1B+D 08

3J+D 07

28 12

1B+D 11

1A+D 10

2G 09 👪

-п

பு