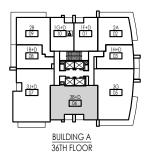

size or location of bulkheads may vary and purchaser will have no claim or cause of action of same. Actual usable floor space may vary from stated floor area. Prices are subject to change without notice, and do not include atternatives mortgage, fridge, stove, washer and dryer. Landscoping, patio, parches, terraces, and balcony areas subject to change. E.&O.E.

#### LEGEND

- F REFRIGERATOR
- DW DISHWASHER
- L LINEN W/D - WASHER/DRYER
- EP ELECTRICAL PANEL CP COMMUNICATION PANEL





LEGEND

F - REFRIGERATOR

- DW DISHWASHER
- L LINEN W/D - WASHER/DRYER
- EP ELECTRICAL PANEL CP COMMUNICATION PANEL





1,290 ft<sup>2</sup>









3A

### LEGEND

- F REFRIGERATOR DW - DISHWASHER
- L LINEN
- W/D WASHER/DRYER EP - ELECTRICAL PANEL
- CP COMMUNICATION PANEL



1,258 ft<sup>2</sup>













3B+D

1,312 ft²





Dimensions, specifications, layouts and materials are approximate and are subject to change without notice. The patterns may vary. Window sizes and size o location of bulkheads may vary and purchaser will have no claim or cause of action of same. Actual usable floor space may vary from stated floor area. Prices are subject to change without notice, and do not include alternatives mortgage, flidge, stove, washer and dryer. Landscaping, patio, porches, terraces, and balcony areas subject to change. E.&O.E.

LEGEND

L - LINEN

F - REFRIGERATOR DW - DISHWASHER

W/D - WASHER/DRYER

EP - ELECTRICAL PANEL

CP - COMMUNICATION PANEL









1,326 ft<sup>2</sup>





Dimensions, specifications, layouts and materials are approximate and are subject to change without notice. Ti