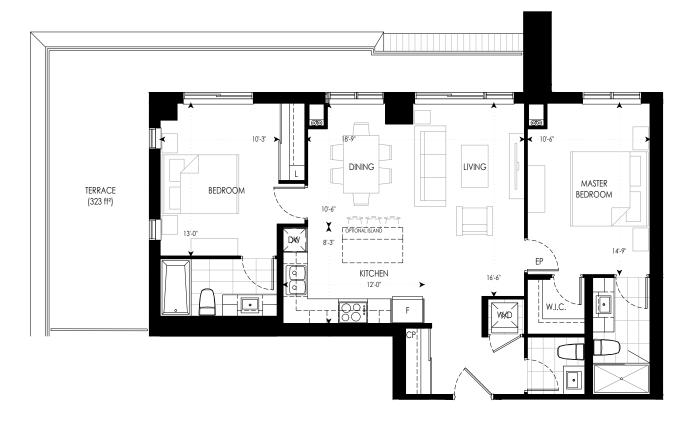

#### LEGEND

- F REFRIGERATOR
- DW DISHWASHER L - LINEN
- W/D WASHER/DRYER
- EP ELECTRICAL PANEL CP COMMUNICATION PANEL

<u>BUILDING A</u> 6TH - 35TH FLOORS

BUILDING A 38TH FLOOR

<del>س</del> ال ۱

1G+D 1F+D 10 6 01