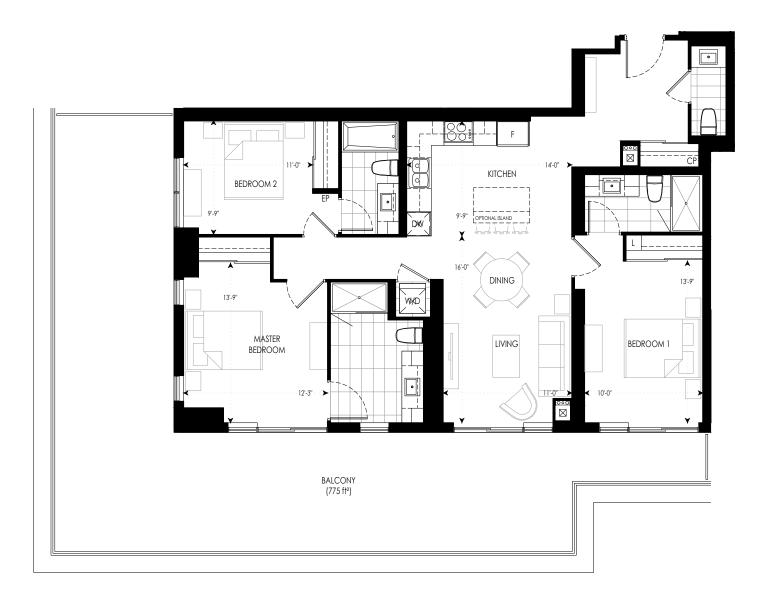

#### LEGEND

- F REFRIGERATOR
- DW DISHWASHER L - LINEN
- W/D WASHER/DRYER
- EP ELECTRICAL PANEL CP COMMUNICATION PANEL

28 10 1J+D 01 2H+D 02 1K+D 1H+D 03 1B+D 09 A) DUNGE Ē 1M+D 08 1 2J+D 06 3C 07 3A 05 đ BUILDING A

# 2H+D

28 10 1J+D 01 2H+D 02 1K+D 11 1B+D 09 1H+D 03 Į, Ē 1M+D 08 UNGE L 2J+D 06 3A 05 3C 07 гŤ BUILDING A

1,040 ft<sup>2</sup>

Dimensions, specifications, layouts and materials are approximate and are subject to change without notice. Tile patterns may vary. Window sizes and size or location of bulkheads may vary and purchaser will have no claim or cause of action of same. Actual usable floor space may vary from stated floor area. Prices are subject to change without notice, and do not include atternatives mortgage, fridge, stove, washer and dryer. Landscoping, patio, parches, terraces, and balcony areas subject to change. E.&O.E.