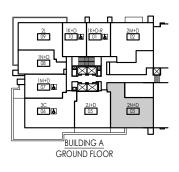

2B 08

1B+D 07

1L+D 06

3H 05

٦ 1G+D 1F+D 15 8 01 2A 02 2B 12 Ξ 18+D 1H+D 03 1A+D 10 1C+D 05 1E+D 1D+D 08 07 2C+D 06 2G 09 \_ L BUILDING A 3RD FLOOR

648 ft<sup>2</sup>

ΤΙΜΕS

G R O U P