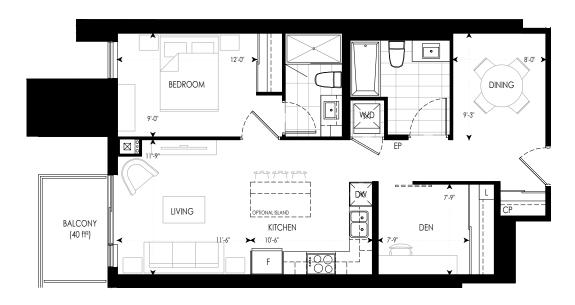

692 ft<sup>2</sup>





Dimensions, specifications, layouts and materials are approximate and are subject to change without notice. Tile patterns may vary. Window sizes and size on location of bulkneads may vary and purchaser will have no claim or cause of action of same. Actual usable floor space may vary from stated floor area. Prices are subject to change without notice, and do not include alternatives mortgage, fridge, stove, washer and dryer. Landscaping, patio, porches, terraces, and balcony areas subject to change. E.&O.E.

#### LEGEND

- F REFRIGERATOR
- DW DISHWASHER
- L LINEN
- W/D WASHER/DRYER
- EP ELECTRICAL PANEL CP COMMUNICATION PANEL









1L+D

696 ft²





- F REFRIGERATOR
- DW DISHWASHER L - LINEN
- W/D WASHER/DRYER
- EP ELECTRICAL PANEL CP COMMUNICATION PANEL









- F REFRIGERATOR DW - DISHWASHER L - LINEN
- W/D WASHER/DRYER
- EP ELECTRICAL PANEL CP - COMMUNICATION PANEL
- CP COMMUNICATION PANE



818 ft²











#### LEGEND

- F REFRIGERATOR DW - DISHWASHER
- L LINEN
- W/D WASHER/DRYER EP - ELECTRICAL PANEL
- CP COMMUNICATION PANEL

Cr - COMMUNICATION PANE



818 ft²









#### LEGEND

- F REFRIGERATOR DW - DISHWASHER L - LINEN
- W/D WASHER/DRYER EP - ELECTRICAL PANEL
- CP COMMUNICATION PANEL
- CP COMMUNICATION PANEL





1N+D











LEGEND

F - REFRIGERATOR

DW - DISHWASHER L - LINEN

W/D - WASHER/DRYER

EP - ELECTRICAL PANEL

CP - COMMUNICATION PANEL



810 ft²

2A 2













- F REFRIGERATOR
- DW DISHWASHER L - LINEN
- W/D WASHER/DRYER
- EP ELECTRICAL PANEL
- CP COMMUNICATION PANEL



2B<sub>2</sub>

882 ft²















#