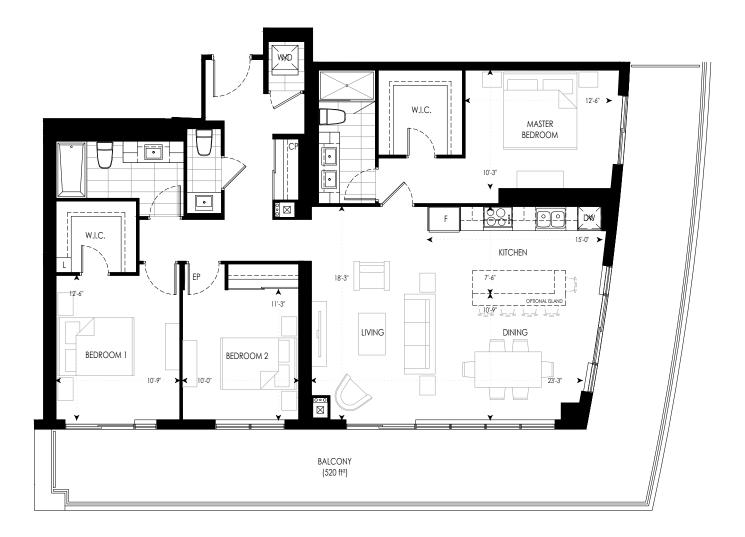

LEGEND

 F
 REFRIGERATOR

 DW
 DISHWASHER

 L
 LINEN

 W/D WASHER/DRYER

1,472 ft<sup>2</sup>

Dimensions, specifications, layouts and materials are approximate and are subject to change without notice. The patterns may vary. Window sizes and size o location of bulkheads may vary and purchaser will have no claim or cause of action of same. Actual usable floor space may vary from stated floor area. Prices are subject to change without notice, and do not include alternatives mortgage, flidge, stove, washer and dryer. Landscaping, patio, porches, terraces, and balcony areas subject to change. E.&O.E.