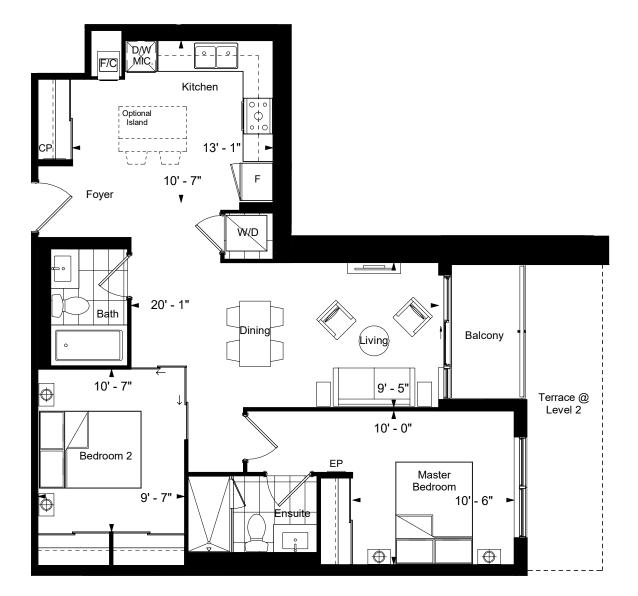

RIVERVIEW

877 sq.ft.

**Building C** 

2H

# Riverview **Residential Development**

MARKHAM, ONTARIO

 $\rightarrow$ 

| Unit Area: 877           | SQ.FT.    |
|--------------------------|-----------|
| Balcony Area: 000        | SQ.FT.    |
| Patio Area: 104          | SQ.FT.    |
| Terrace Area: 000        | SQ.FT.    |
| Date: 07                 | 7/11/2019 |
| FLOOR PLAN ABBREVIATIONS |           |

DISHWASHER/MICROWAVE W/D = WASHER/DRYER D/W \_

| MIC. | - | DIGHTAGHEI (MIGHOTAVE |     |   |                |
|------|---|-----------------------|-----|---|----------------|
| F    | = | FRIDGE                | WIC | = | WALK-IN-CLOSET |
| EP   | = | ELECTRICAL PANEL      |     |   |                |
| CP   | = | COMMUNICATION PANEL   |     |   |                |

COMMUNICATION PANEL = Level 1 - Ground

Floor

RIVERVIEW