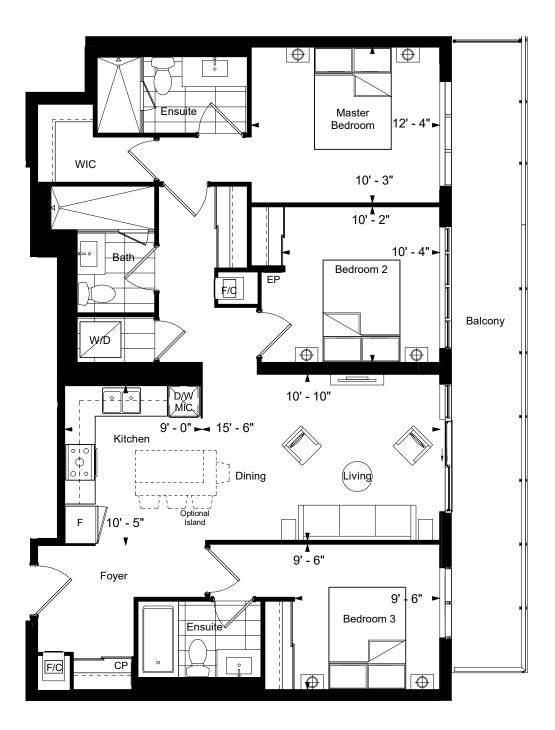

### Level 2 & 5 to 19

Building C 3B

1123 sq.ft.

# Riverview Residential Development

MARKHAM, ONTARIO

| 2K BF | 1K+D | 2P+D    |
|-------|------|---------|
| 1E+D  |      | 7<br>3B |
| 3A    | 2В   | 2N+D BF |

| Unit Area: 1123          | SQ.FT. |  |  |  |
|--------------------------|--------|--|--|--|
| Balcony Area: 203        | SQ.FT. |  |  |  |
| Patio Area: 000          | SQ.FT. |  |  |  |
| Terrace Area: 000        | SQ.FT. |  |  |  |
| Date: 07/11/2019         |        |  |  |  |
| FLOOR PLAN ABBREVIATIONS |        |  |  |  |

FLOOR PLAN ABBREVIATIONS

| D/W<br>MIC. | = | DISHWASHER/MICROWAVE | W/D | = | WASHER/DRYER   |
|-------------|---|----------------------|-----|---|----------------|
| F           | = | FRIDGE               | WIC | = | WALK-IN-CLOSET |
| EP          | = | ELECTRICAL PANEL     |     |   |                |
| CP          | = | COMMUNICATION PANEL  |     |   |                |

### Level 19

**RIVERVIEW** 

**Building C** 3C BF