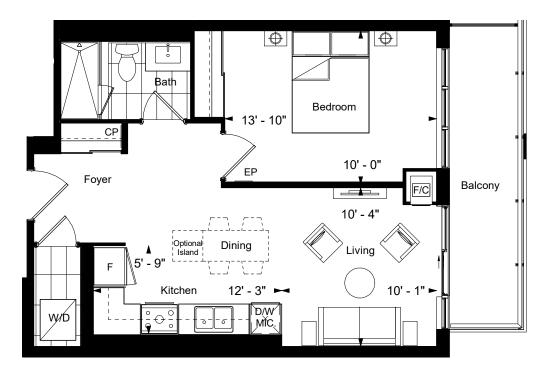

# Riverview Residential Development

MARKHAM, ONTARIO

~

| Unit Area: 572           | SQ.FT. |  |
|--------------------------|--------|--|
| Balcony Area: 98         | SQ.FT. |  |
| Patio Area: 000          | SQ.FT. |  |
| Terrace Area: 000        | SQ.FT. |  |
| Date: 07/11/2019         |        |  |
| ELOOR PLAN ABBREVIATIONS |        |  |

FLOOR PLAN ABBREVIATIONS

| D/W = DISHWASHER/MICROWAVE | W/D = WASHER/DRYER   |
|----------------------------|----------------------|
| F = FRIDGE                 | WIC = WALK-IN-CLOSET |
| EP = ELECTRICAL PANEL      |                      |
| CP = COMMUNICATION PANEL   |                      |

### Level 2 to 18

RIVERVIEW

Building C 1C+D

# Riverview Residential Development

MARKHAM, ONTARIO

2

| Unit Area: 587    | SQ.FT. |  |
|-------------------|--------|--|
| Balcony Area: 63  | SQ.FT. |  |
| Patio Area: 000   | SQ.FT. |  |
| Terrace Area: 120 | SQ.FT. |  |
| Date: 07/11/2019  |        |  |
|                   |        |  |

587 sq.ft.

FLOOR PLAN ABBREVIATIONS

| D/W = DISHWASHER/MICROWAVE | W/D = WASHER/DRYER   |
|----------------------------|----------------------|
| F = FRIDGE                 | WIC = WALK-IN-CLOSET |
| EP = ELECTRICAL PANEL      |                      |
| CP = COMMUNICATION PANEL   |                      |

### Level 2 to 9

RIVERVIEW

617 sq.ft.