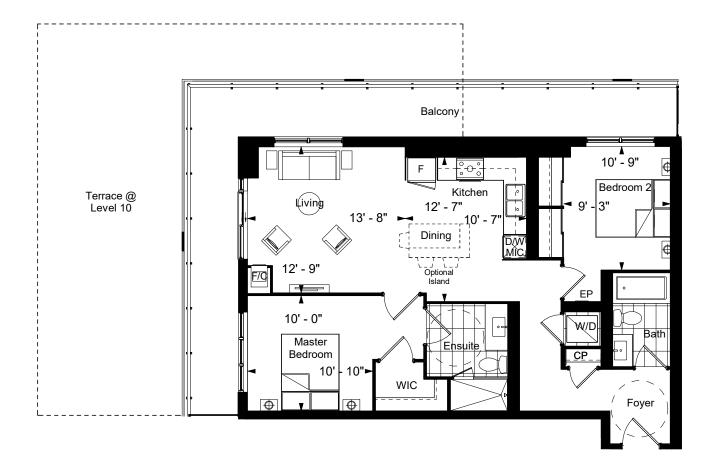

# Riverview Residential Development

MARKHAM, ONTARIO

2

| Unit Area: 1045   | SQ.FT.  |
|-------------------|---------|
| Balcony Area: 193 | SQ.FT.  |
| Patio Area: 000   | SQ.FT.  |
| Terrace Area: 107 | SQ.FT.  |
| Date: 07/*        | 11/2019 |
|                   |         |

1045 sq.ft.

| D/W<br>MIC. | = | DISHWASHER/MICROWAVE | W/D | = | WASHER/DRYER   |
|-------------|---|----------------------|-----|---|----------------|
| F           | = | FRIDGE               | WIC | = | WALK-IN-CLOSET |
| EP          | = | ELECTRICAL PANEL     |     |   |                |
| CP          | = | COMMUNICATION PANEL  |     |   |                |

### Level 2 to 19