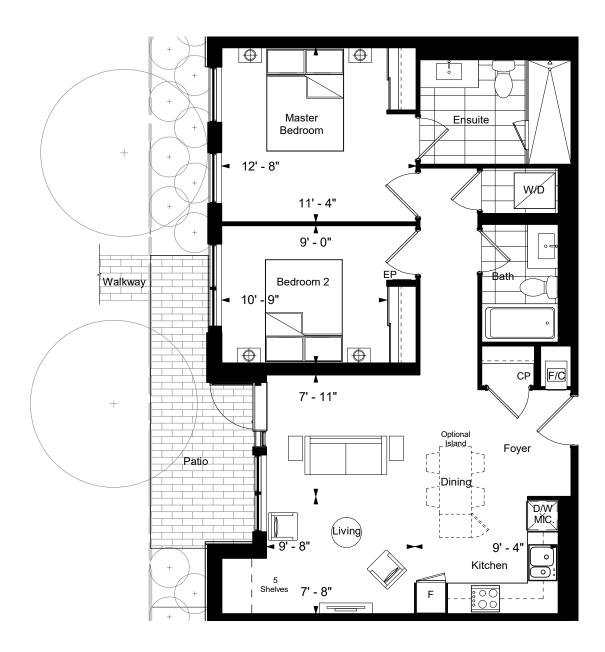

### Level 2 & 5 to 19

Building C 3B

1123 sq.ft.

# Riverview Residential Development

MARKHAM, ONTARIO

| 2K BF | 1K+D | 2P+D    |
|-------|------|---------|
| 1E+D  |      | 7<br>3B |
| 3A    | 2В   | 2N+D BF |

| Unit Area: 1123          | SQ.FT. |  |  |  |
|--------------------------|--------|--|--|--|
| Balcony Area: 203        | SQ.FT. |  |  |  |
| Patio Area: 000          | SQ.FT. |  |  |  |
| Terrace Area: 000        | SQ.FT. |  |  |  |
| Date: 07/11/2019         |        |  |  |  |
| FLOOR PLAN ABBREVIATIONS |        |  |  |  |

FLOOR PLAN ABBREVIATIONS

| D/W<br>MIC. | = | DISHWASHER/MICROWAVE | W/D | = | WASHER/DRYER   |
|-------------|---|----------------------|-----|---|----------------|
| F           | = | FRIDGE               | WIC | = | WALK-IN-CLOSET |
| EP          | = | ELECTRICAL PANEL     |     |   |                |
| CP          | = | COMMUNICATION PANEL  |     |   |                |

### Level 19

**RIVERVIEW** 

**Building C** 3C BF