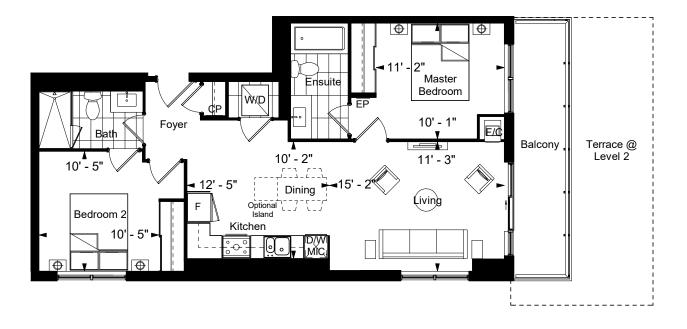

# Riverview **Residential Development**

MARKHAM, ONTARIO

2

2F

| Unit Area: 854<br>Balcony Area: 48<br>Patio Area: 000 | SQ.FT.<br>SQ.FT.<br>SQ.FT. |
|-------------------------------------------------------|----------------------------|
| Terrace Area: 178                                     | SQ.FT.                     |
| Date: 07                                              | 7/11/2019                  |
| FLOOR PLAN ABBREVIATIONS                              |                            |
| D/W = DISHWASHER/MICROWAVE MIC.                       | W/D = WASHER/DRYER         |

WIC = WALK-IN-CLOSET

Level 2 to 9

FRIDGE

ELECTRICAL PANEL COMMUNICATION PANEL

F =

F EP CP

=

**Building C** 2**G** 