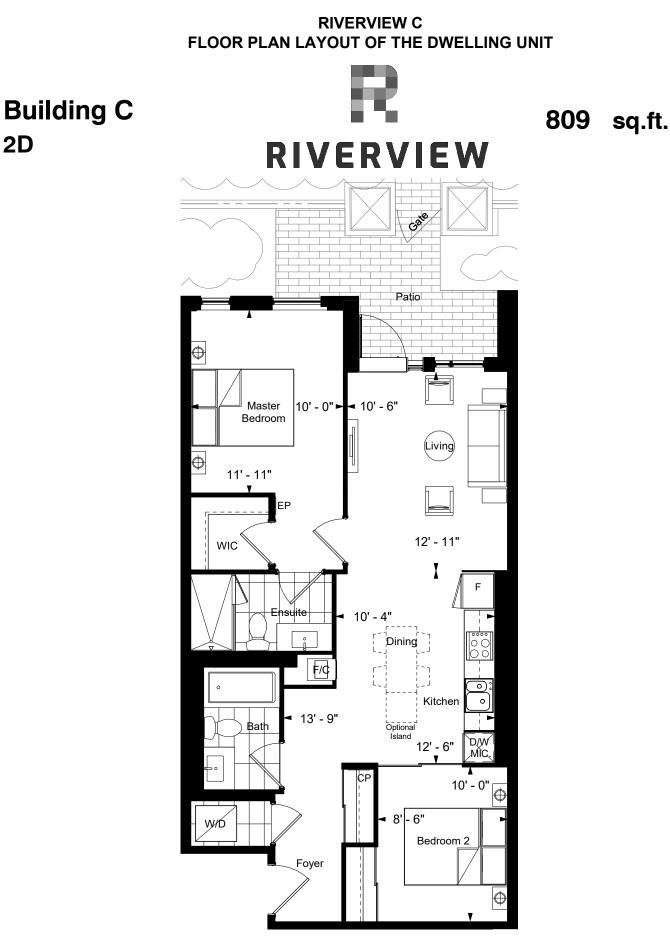

# Riverview **Residential Development**

MARKHAM, ONTARIO

2

2D

| Unit Area: 809 | )          | SQ.FT.   |  |  |
|----------------|------------|----------|--|--|
| Balcony Area:  | 000        | SQ.FT.   |  |  |
| Patio Area: 95 |            | SQ.FT.   |  |  |
| Terrace Area:  | 000        | SQ.FT.   |  |  |
| Date:          | 07/11/2019 |          |  |  |
|                |            | <u>~</u> |  |  |

#### FLOOR PLAN ABBREVIATIONS

| D/W<br>MIC. | = | DISHWASHER/MICROWAVE | W/D | = | WASHER/DRYER   |
|-------------|---|----------------------|-----|---|----------------|
| F           | = | FRIDGE               | WIC | = | WALK-IN-CLOSET |
| EP          | = | ELECTRICAL PANEL     |     |   |                |
| CP          | = | COMMUNICATION PANEL  |     |   |                |

Level 1 - Ground

Floor

**Building C 2E** 

842 sq.ft.