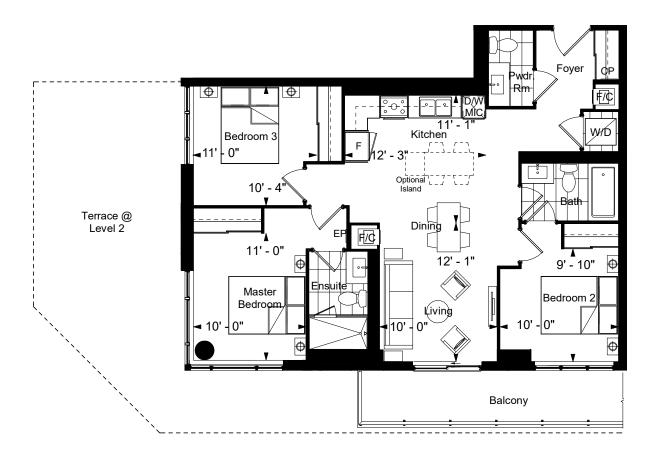

### Level 2 & 5 to 19

Building C 3B

1123 sq.ft.

# Riverview Residential Development

MARKHAM, ONTARIO

| 2K BF | 1K+D | 2P+D    |
|-------|------|---------|
| 1E+D  |      | 7<br>3B |
| 3A    | 2В   | 2N+D BF |

| Unit Area: 1123          | SQ.FT. |  |  |  |
|--------------------------|--------|--|--|--|
| Balcony Area: 203        | SQ.FT. |  |  |  |
| Patio Area: 000          | SQ.FT. |  |  |  |
| Terrace Area: 000        | SQ.FT. |  |  |  |
| Date: 07/11/2019         |        |  |  |  |
| FLOOR PLAN ABBREVIATIONS |        |  |  |  |

FLOOR PLAN ABBREVIATIONS

| D/W<br>MIC. | = | DISHWASHER/MICROWAVE | W/D | = | WASHER/DRYER   |
|-------------|---|----------------------|-----|---|----------------|
| F           | = | FRIDGE               | WIC | = | WALK-IN-CLOSET |
| EP          | = | ELECTRICAL PANEL     |     |   |                |
| CP          | = | COMMUNICATION PANEL  |     |   |                |

### Level 19

**RIVERVIEW** 

**Building C** 3C BF