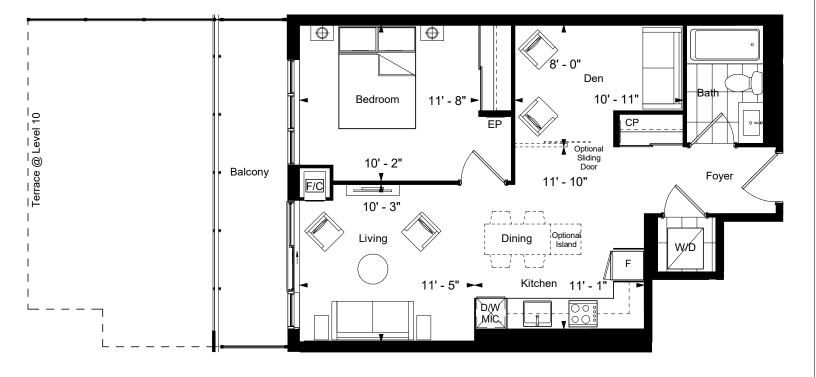

### Level 2 to 9

**Building C** 1E+D

# Riverview **Residential Development**

MARKHAM, ONTARIO

~

| Unit Area: 625           | SQ.FT. |  |
|--------------------------|--------|--|
| Balcony Area: 104        | SQ.FT. |  |
| Patio Area: 000          | SQ.FT. |  |
| Terrace Area: 364        | SQ.FT. |  |
| Date: 07/11/2019         |        |  |
| FLOOR PLAN ABBREVIATIONS |        |  |

W/D = WASHER/DRYER

WIC = WALK-IN-CLOSET

625 sq.ft.

# Level 10 to 19

= FRIDGE

EP CP

= ELECTRICAL PANEL = COMMUNICATION PANEL

Building C 1F+D