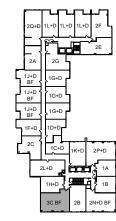

# Riverview Residential Development

MARKHAM, ONTARIO

| 2K BF | 1K+D | 2P+D    |
|-------|------|---------|
| 1E+D  |      | 7<br>3B |
| 3A    | 2В   | 2N+D BF |

| Unit Area: 1123          | SQ.FT. |  |  |  |
|--------------------------|--------|--|--|--|
| Balcony Area: 203        | SQ.FT. |  |  |  |
| Patio Area: 000          | SQ.FT. |  |  |  |
| Terrace Area: 000        | SQ.FT. |  |  |  |
| Date: 07/11/2019         |        |  |  |  |
| FLOOR PLAN ABBREVIATIONS |        |  |  |  |