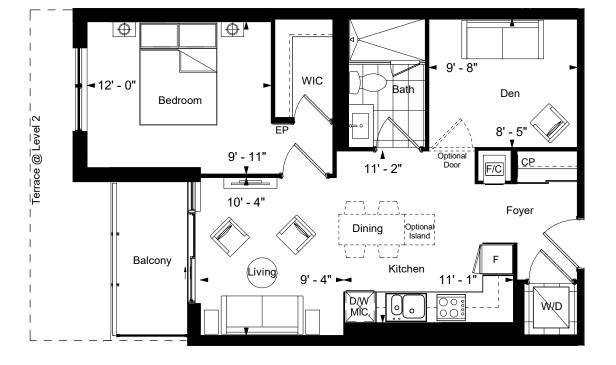

# Riverview Residential Development

MARKHAM, ONTARIO

~

| Unit Area: 572           | SQ.FT. |  |
|--------------------------|--------|--|
| Balcony Area: 98         | SQ.FT. |  |
| Patio Area: 000          | SQ.FT. |  |
| Terrace Area: 000        | SQ.FT. |  |
| Date: 07/11/2019         |        |  |
| ELOOR PLAN ABBREVIATIONS |        |  |

FLOOR PLAN ABBREVIATIONS

| D/W = DISHWASHER/MICROWAVE | W/D = WASHER/DRYER   |
|----------------------------|----------------------|
| F = FRIDGE                 | WIC = WALK-IN-CLOSET |
| EP = ELECTRICAL PANEL      |                      |
| CP = COMMUNICATION PANEL   |                      |

### Level 2 to 18

RIVERVIEW

Building C 1C+D