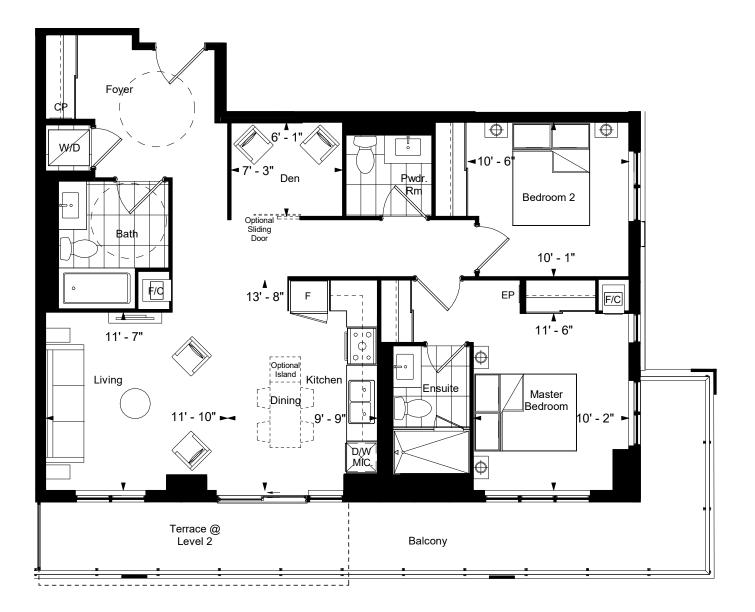

# Riverview Residential Development

MARKHAM, ONTARIO

2

| Unit Area: 557    | SQ.FT. |  |
|-------------------|--------|--|
| Balcony Area: 103 | SQ.FT. |  |
| Patio Area: 000   | SQ.FT. |  |
| Terrace Area: 000 | SQ.FT. |  |
| Date: 07/11/2019  |        |  |
|                   |        |  |

557 sq.ft.

#### FLOOR PLAN ABBREVIATIONS

| D/W = DISHWASHER/MICROWAVE | W/D = WASHER/DRYER   |
|----------------------------|----------------------|
| $\mathbf{F} = FRIDGF$      | WIC = WALK-IN-CLOSET |
| EP = ELECTRICAL PANEL      |                      |
| CP = COMMUNICATION PANEL   |                      |