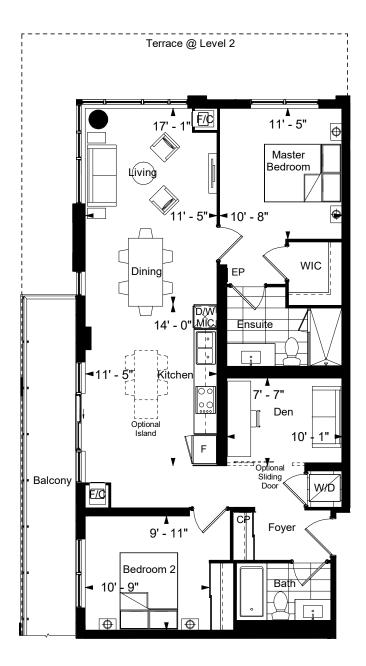

RIVERVIEW

Building C

# Riverview Residential Development

MARKHAM, ONTARIO

2

| Unit Area: 557    | SQ.FT. |  |
|-------------------|--------|--|
| Balcony Area: 103 | SQ.FT. |  |
| Patio Area: 000   | SQ.FT. |  |
| Terrace Area: 000 | SQ.FT. |  |
| Date: 07/11/2019  |        |  |
|                   |        |  |

557 sq.ft.

#### FLOOR PLAN ABBREVIATIONS

| D/W = DISHWASHER/MICROWAVE | W/D = WASHER/DRYER   |
|----------------------------|----------------------|
| $\mathbf{F} = FRIDGF$      | WIC = WALK-IN-CLOSET |
| EP = ELECTRICAL PANEL      |                      |
| CP = COMMUNICATION PANEL   |                      |