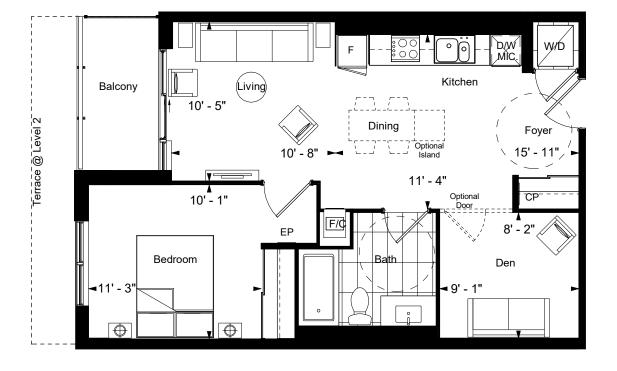

RIVERVIEW

Building C

# Riverview Residential Development

MARKHAM, ONTARIO

2

| Unit Area: 557    | SQ.FT. |  |
|-------------------|--------|--|
| Balcony Area: 103 | SQ.FT. |  |
| Patio Area: 000   | SQ.FT. |  |
| Terrace Area: 000 | SQ.FT. |  |
| Date: 07/11/2019  |        |  |
|                   |        |  |

557 sq.ft.

#### FLOOR PLAN ABBREVIATIONS

| D/W = DISHWASHER/MICROWAVE | W/D = WASHER/DRYER   |
|----------------------------|----------------------|
| $\mathbf{F} = FRIDGF$      | WIC = WALK-IN-CLOSET |
| EP = ELECTRICAL PANEL      |                      |
| CP = COMMUNICATION PANEL   |                      |