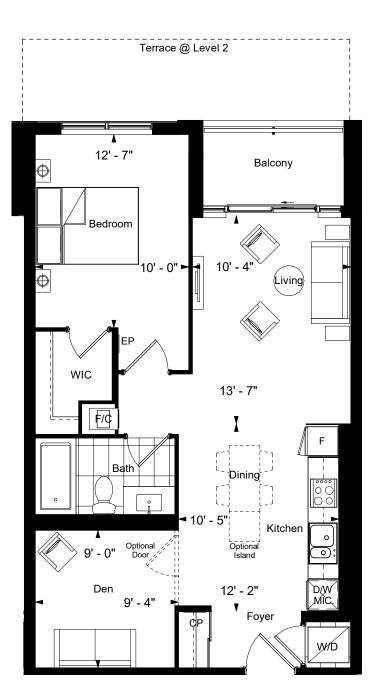

RIVERVIEW

Building C

# Riverview Residential Development

MARKHAM, ONTARIO

2

| Unit Area: 557    | SQ.FT. |  |
|-------------------|--------|--|
| Balcony Area: 103 | SQ.FT. |  |
| Patio Area: 000   | SQ.FT. |  |
| Terrace Area: 000 | SQ.FT. |  |
| Date: 07/11/2019  |        |  |
|                   |        |  |

557 sq.ft.

#### FLOOR PLAN ABBREVIATIONS

| D/W = DISHWASHER/MICROWAVE | W/D = WASHER/DRYER   |
|----------------------------|----------------------|
| $\mathbf{F} = FRIDGF$      | WIC = WALK-IN-CLOSET |
| EP = ELECTRICAL PANEL      |                      |
| CP = COMMUNICATION PANEL   |                      |