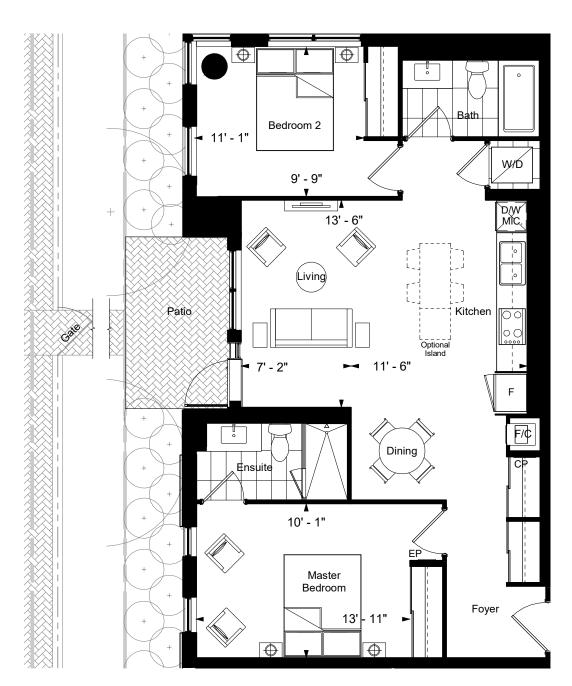

# Riverview Residential Development

MARKHAM, ONTARIO

~

| Unit Area: 572           | SQ.FT. |  |
|--------------------------|--------|--|
| Balcony Area: 98         | SQ.FT. |  |
| Patio Area: 000          | SQ.FT. |  |
| Terrace Area: 000        | SQ.FT. |  |
| Date: 07/11/2019         |        |  |
| ELOOR PLAN ABBREVIATIONS |        |  |

FLOOR PLAN ABBREVIATIONS

| D/W = DISHWASHER/MICROWAVE | W/D = WASHER/DRYER   |
|----------------------------|----------------------|
| F = FRIDGE                 | WIC = WALK-IN-CLOSET |
| EP = ELECTRICAL PANEL      |                      |
| CP = COMMUNICATION PANEL   |                      |

### Level 2 to 18

RIVERVIEW

Building C 1C+D