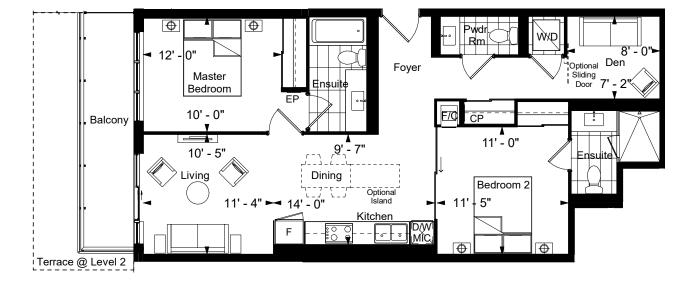

### Level 2 to 9

**Building C** 1M+D

# Riverview **Residential Development**

MARKHAM, ONTARIO

2

| Unit Area: 843           | SQ.FT.   |
|--------------------------|----------|
| Balcony Area: 000        | SQ.FT.   |
| Patio Area: 000          | SQ.FT.   |
| Terrace Area: 000        | SQ.FT.   |
| Date: 07                 | /11/2019 |
| FLOOR PLAN ABBREVIATIONS |          |

843 sq.ft.

| D/W = DISHWASHER/MICROWAVE | W/D = WASHER/DRYER   |
|----------------------------|----------------------|
|                            |                      |
| F = FRIDGE                 | WIC = WALK-IN-CLOSET |
| EP = ELECTRICAL PANEL      |                      |
| CP = COMMUNICATION PANEL   |                      |