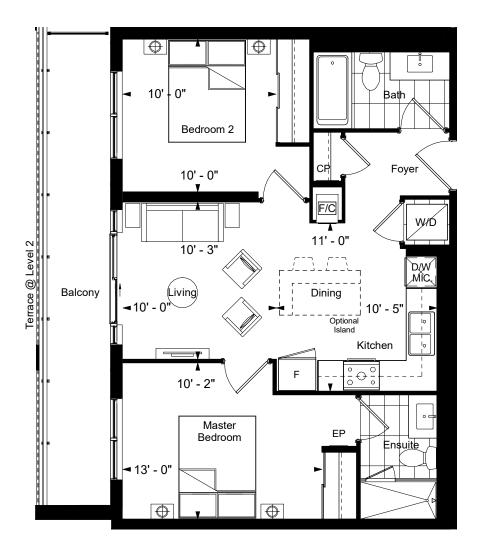

# Riverview Residential Development

MARKHAM, ONTARIO

2

**Building C** 

1G+D BF

| Unit Area: 638  |                          | SQ.FT.  |
|-----------------|--------------------------|---------|
| Balcony Area: 5 | 0                        | SQ.FT.  |
| Patio Area: 000 |                          | SQ.FT.  |
| Terrace Area: 1 | 53                       | SQ.FT.  |
| Date:           | <b>07</b> / <sup>-</sup> | 11/2019 |

#### FLOOR PLAN ABBREVIATIONS

| W/D = WASHER/DRYER   |
|----------------------|
| WIC = WALK-IN-CLOSET |
| WIC = WALK-IN-CLUSET |
|                      |
|                      |
|                      |

#### Level 2 to 9

Building C 1H+D