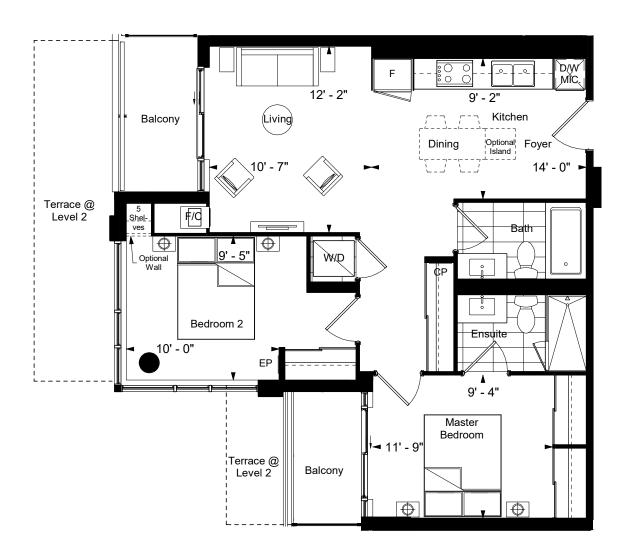

# Riverview **Residential Development**

MARKHAM, ONTARIO

2

2D

| Unit Area: 809 | )          | SQ.FT.   |  |  |
|----------------|------------|----------|--|--|
| Balcony Area:  | 000        | SQ.FT.   |  |  |
| Patio Area: 95 |            | SQ.FT.   |  |  |
| Terrace Area:  | 000        | SQ.FT.   |  |  |
| Date:          | 07/11/2019 |          |  |  |
|                |            | <u>~</u> |  |  |

#### FLOOR PLAN ABBREVIATIONS

| D/W<br>MIC. | = | DISHWASHER/MICROWAVE | W/D | = | WASHER/DRYER   |
|-------------|---|----------------------|-----|---|----------------|
| F           | = | FRIDGE               | WIC | = | WALK-IN-CLOSET |
| EP          | = | ELECTRICAL PANEL     |     |   |                |
| CP          | = | COMMUNICATION PANEL  |     |   |                |

Level 1 - Ground

Floor

**Building C 2E** 

842 sq.ft.