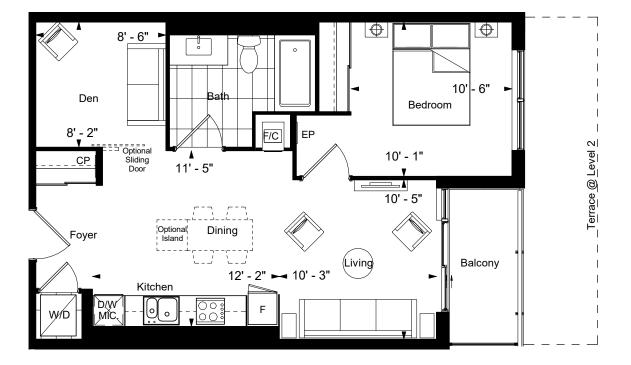

### Level 2 to 18

RIVERVIEW

Building C 1C+D

# Riverview Residential Development

MARKHAM, ONTARIO

2

| Unit Area: 587    | SQ.FT. |  |
|-------------------|--------|--|
| Balcony Area: 63  | SQ.FT. |  |
| Patio Area: 000   | SQ.FT. |  |
| Terrace Area: 120 | SQ.FT. |  |
| Date: 07/11/2019  |        |  |
|                   |        |  |

587 sq.ft.

FLOOR PLAN ABBREVIATIONS

| D/W = DISHWASHER/MICROWAVE | W/D = WASHER/DRYER   |
|----------------------------|----------------------|
| F = FRIDGE                 | WIC = WALK-IN-CLOSET |
| EP = ELECTRICAL PANEL      |                      |
| CP = COMMUNICATION PANEL   |                      |