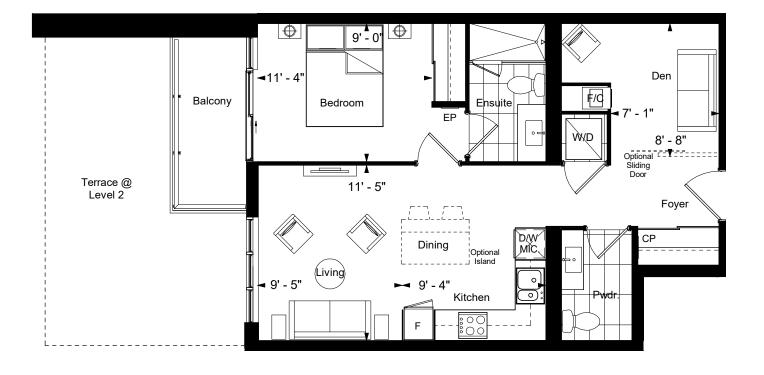

### Level 2 to 9

**Building C** 1E+D

# Riverview **Residential Development**

MARKHAM, ONTARIO

~

| Unit Area: 625           | SQ.FT. |  |
|--------------------------|--------|--|
| Balcony Area: 104        | SQ.FT. |  |
| Patio Area: 000          | SQ.FT. |  |
| Terrace Area: 364        | SQ.FT. |  |
| Date: 07/11/2019         |        |  |
| FLOOR PLAN ABBREVIATIONS |        |  |

W/D = WASHER/DRYER

WIC = WALK-IN-CLOSET

625 sq.ft.