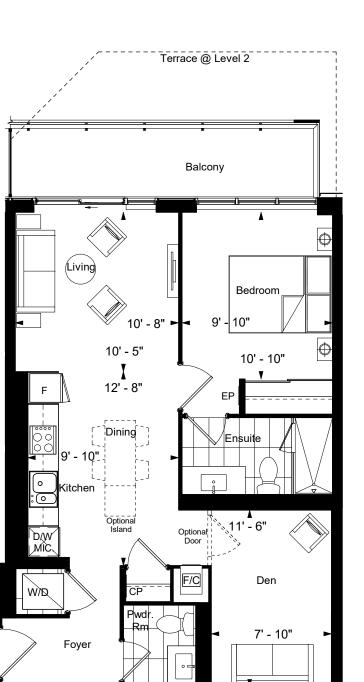

# Riverview Residential Development

MARKHAM, ONTARIO

~

| Unit Area: 572           | SQ.FT. |  |
|--------------------------|--------|--|
| Balcony Area: 98         | SQ.FT. |  |
| Patio Area: 000          | SQ.FT. |  |
| Terrace Area: 000        | SQ.FT. |  |
| Date: 07/11/2019         |        |  |
| ELOOR PLAN ABBREVIATIONS |        |  |

FLOOR PLAN ABBREVIATIONS

| D/W = DISHWASHER/MICROWAVE | W/D = WASHER/DRYER   |
|----------------------------|----------------------|
| F = FRIDGE                 | WIC = WALK-IN-CLOSET |
| EP = ELECTRICAL PANEL      |                      |
| CP = COMMUNICATION PANEL   |                      |

### Level 2 to 18

RIVERVIEW

Building C 1C+D