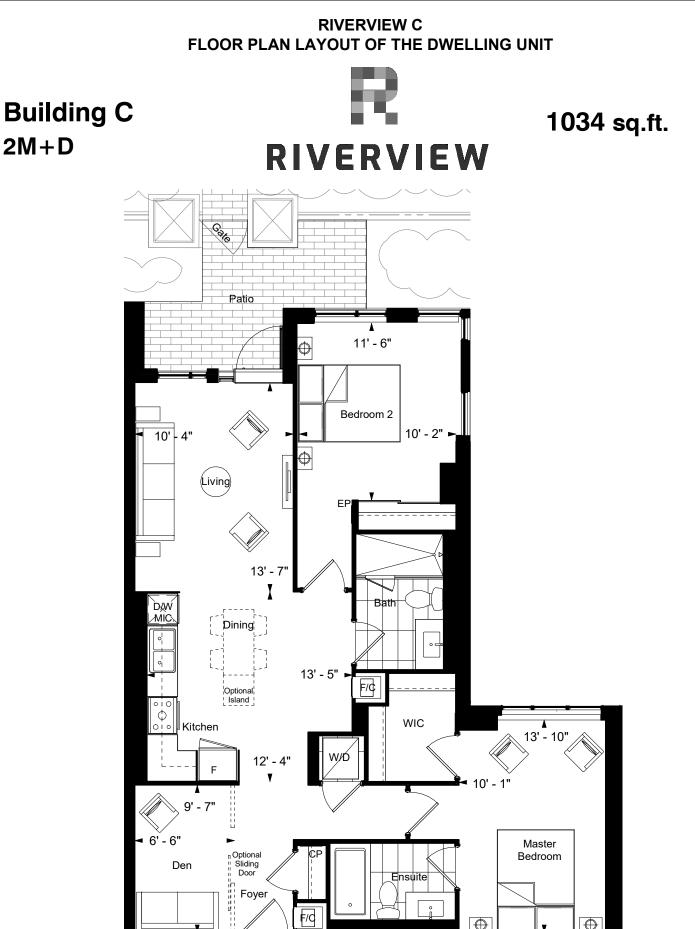

# **Riverview Residential Development**

MARKHAM, ONTARIO

 $\rightarrow$ 

Unit Area: 1034 SQ.FT. Balcony Area: 000 SQ.FT. Patio Area: 95 SQ.FT. **Terrace Area: 000** SQ.FT. 07/11/2019 Date: FLOOR PLAN ABBREVIATIONS

| D/W<br>MIC. | = | DISHWASHER/MICROWAVE | W/D | = | WASHER/DRYER   |
|-------------|---|----------------------|-----|---|----------------|
| F           | = | FRIDGE               | WIC | = | WALK-IN-CLOSET |
| EP          | = | ELECTRICAL PANEL     |     |   |                |
| CP          | = | COMMUNICATION PANEL  |     |   |                |

Level 1 - Ground

Floor

Building C 2N+D BF