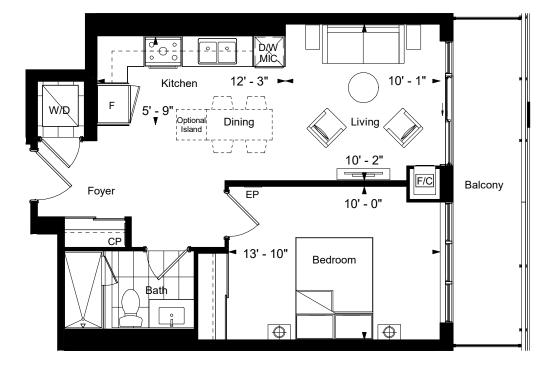

RIVERVIEW

Building C

# Riverview Residential Development

MARKHAM, ONTARIO

2

| Unit Area: 557    | SQ.FT. |  |
|-------------------|--------|--|
| Balcony Area: 103 | SQ.FT. |  |
| Patio Area: 000   | SQ.FT. |  |
| Terrace Area: 000 | SQ.FT. |  |
| Date: 07/11/2019  |        |  |
|                   |        |  |

557 sq.ft.

#### FLOOR PLAN ABBREVIATIONS

| D/W = DISHWASHER/MICROWAVE | W/D = WASHER/DRYER   |
|----------------------------|----------------------|
| $\mathbf{F} = FRIDGF$      | WIC = WALK-IN-CLOSET |
| EP = ELECTRICAL PANEL      |                      |
| CP = COMMUNICATION PANEL   |                      |

#### Level 2 to 18

Building C 1B

572 sq.ft.