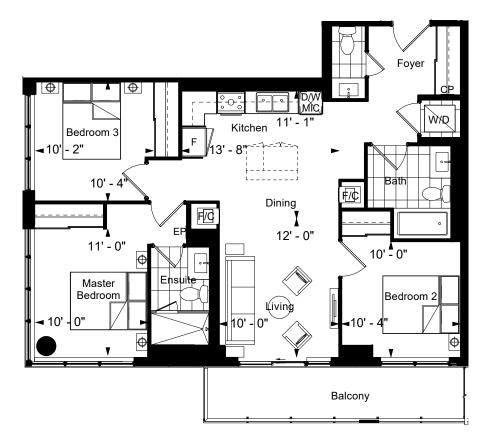

# **Riverview Residential Development**

MARKHAM, ONTARIO

 $\rightarrow$ 

| Unit Area: 1009          | SQ.FT. |  |  |  |
|--------------------------|--------|--|--|--|
| Balcony Area: 112        | SQ.FT. |  |  |  |
| Patio Area: 000          | SQ.FT. |  |  |  |
| Terrace Area: 556        | SQ.FT. |  |  |  |
| Date: 07/11/2019         |        |  |  |  |
| FLOOR PLAN ABBREVIATIONS |        |  |  |  |

1009 sq.ft.

| D/W<br>MIC. | = | DISHWASHER/MICROWAVE | W/D | = | WASHER/DRYER   |
|-------------|---|----------------------|-----|---|----------------|
| F           | = | FRIDGE               | WIC | = | WALK-IN-CLOSET |
| EP          | = | ELECTRICAL PANEL     |     |   |                |
| СР          | = | COMMUNICATION PANEL  |     |   |                |
|             |   |                      |     |   |                |