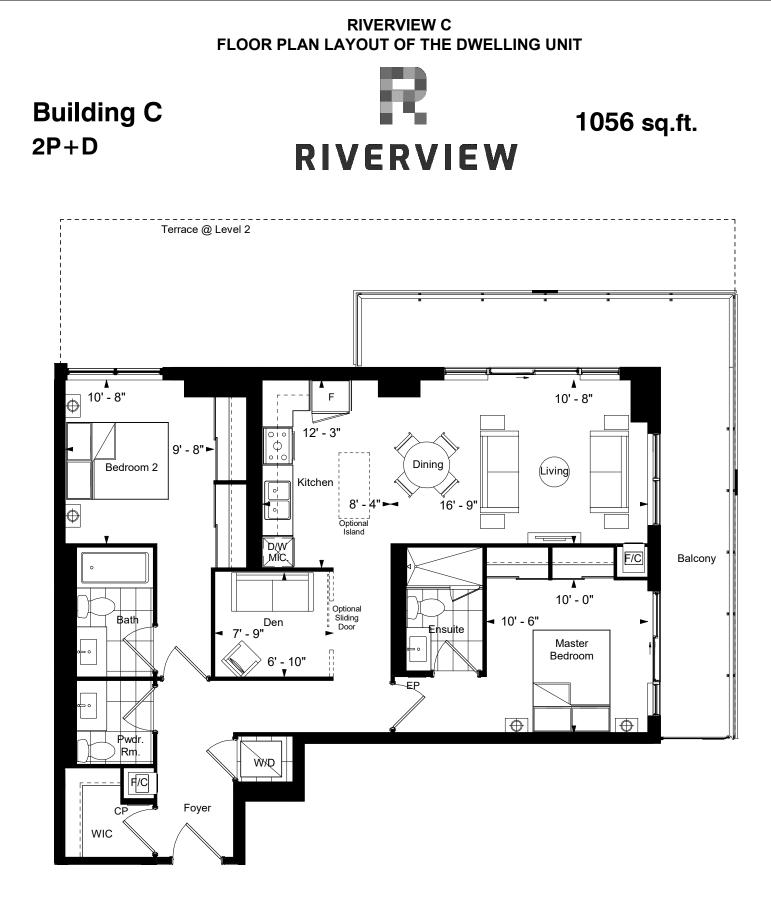

# Riverview Residential Development

MARKHAM, ONTARIO

2

| Unit Area: 1056<br>Balcony Area: 240 | SQ.FT.<br>SQ.FT.    |
|--------------------------------------|---------------------|
| Patio Area: 000<br>Terrace Area: 539 | SQ.FT.              |
|                                      | SQ.FT.<br>7/11/2019 |
| FLOOR PLAN ABBREVIATIONS             |                     |

| D/W<br>MIC. | = | DISHWASHER/MICROWAVE | W/D | = | WASHER/DRYER |
|-------------|---|----------------------|-----|---|--------------|
| -           |   |                      |     |   |              |

| F  | = | FRIDGE              | WIC | = | WALK-IN-CLOSET |
|----|---|---------------------|-----|---|----------------|
| EP | = | ELECTRICAL PANEL    |     |   |                |
| СР | = | COMMUNICATION PANEL |     |   |                |
|    |   |                     |     |   |                |

### Level 2 to 19

RIVERVIEW

1082 sq.ft.