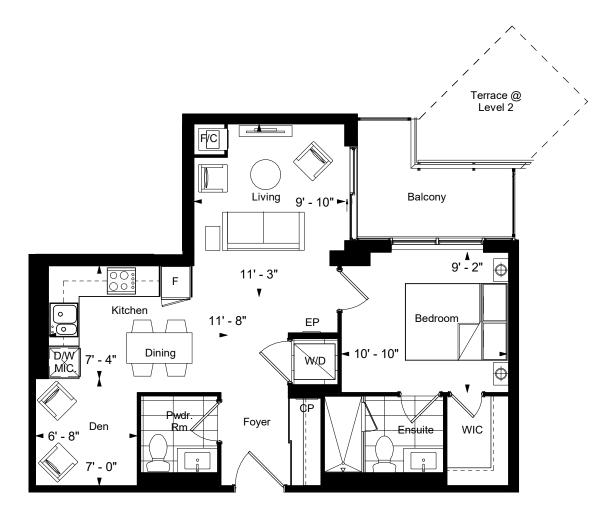

# Riverview Residential Development

MARKHAM, ONTARIO

2

| Unit Area: 557    | SQ.FT. |  |
|-------------------|--------|--|
| Balcony Area: 103 | SQ.FT. |  |
| Patio Area: 000   | SQ.FT. |  |
| Terrace Area: 000 | SQ.FT. |  |
| Date: 07/11/2019  |        |  |
|                   |        |  |

557 sq.ft.

#### FLOOR PLAN ABBREVIATIONS

| D/W = DISHWASHER/MICROWAVE | W/D = WASHER/DRYER   |
|----------------------------|----------------------|
| $\mathbf{F} = FRIDGF$      | WIC = WALK-IN-CLOSET |
| EP = ELECTRICAL PANEL      |                      |
| CP = COMMUNICATION PANEL   |                      |

#### Level 2 to 18

Building C 1B

572 sq.ft.