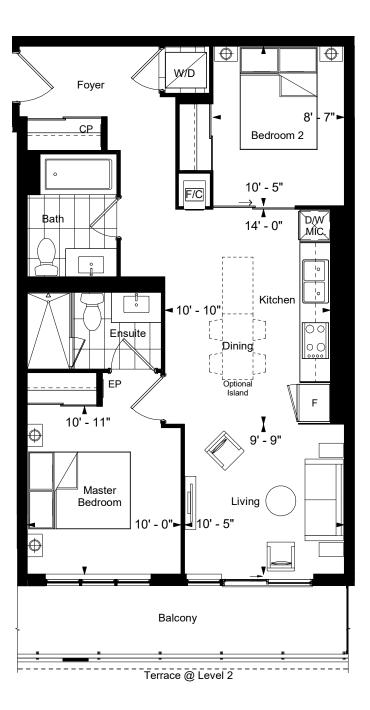

### Level 2 & 5 to 19

Building C 3B

1123 sq.ft.

# Riverview Residential Development

MARKHAM, ONTARIO

| 2K BF | 1K+D | 2P+D    |
|-------|------|---------|
| 1E+D  |      | 7<br>3B |
| 3A    | 2В   | 2N+D BF |

| Unit Area: 1123          | SQ.FT. |  |  |  |
|--------------------------|--------|--|--|--|
| Balcony Area: 203        | SQ.FT. |  |  |  |
| Patio Area: 000          | SQ.FT. |  |  |  |
| Terrace Area: 000        | SQ.FT. |  |  |  |
| Date: 07/11/2019         |        |  |  |  |
| FLOOR PLAN ABBREVIATIONS |        |  |  |  |

FLOOR PLAN ABBREVIATIONS

| D/W<br>MIC. | = | DISHWASHER/MICROWAVE | W/D | = | WASHER/DRYER   |
|-------------|---|----------------------|-----|---|----------------|
| F           | = | FRIDGE               | WIC | = | WALK-IN-CLOSET |
| EP          | = | ELECTRICAL PANEL     |     |   |                |
| CP          | = | COMMUNICATION PANEL  |     |   |                |

### Level 19

**RIVERVIEW** 

**Building C** 3C BF