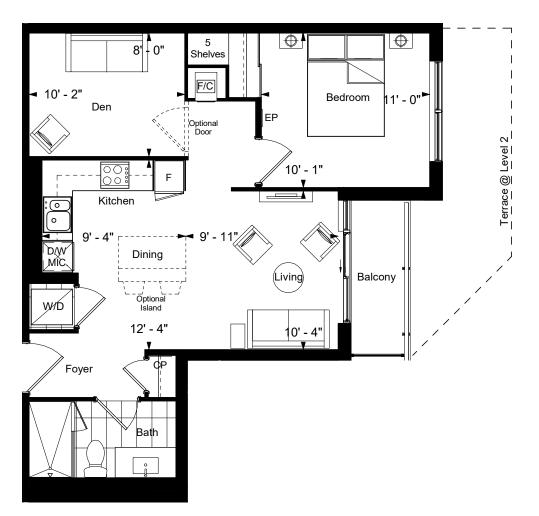

### Level 2 to 9

**Building C** 1E+D

# Riverview **Residential Development**

MARKHAM, ONTARIO

~

| Unit Area: 625           | SQ.FT. |  |
|--------------------------|--------|--|
| Balcony Area: 104        | SQ.FT. |  |
| Patio Area: 000          | SQ.FT. |  |
| Terrace Area: 364        | SQ.FT. |  |
| Date: 07/11/2019         |        |  |
| FLOOR PLAN ABBREVIATIONS |        |  |

W/D = WASHER/DRYER

WIC = WALK-IN-CLOSET

625 sq.ft.

# Level 10 to 19

= FRIDGE

EP CP

= ELECTRICAL PANEL = COMMUNICATION PANEL

Building C 1F+D