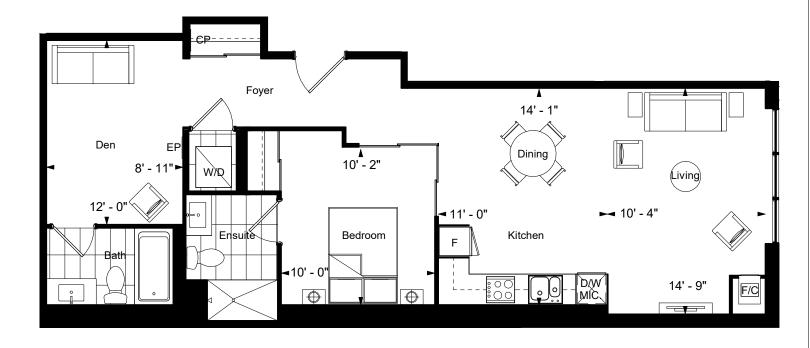

### Level 2 to 9

**Building C** 1E+D

# Riverview **Residential Development**

MARKHAM, ONTARIO

~

| Unit Area: 625           | SQ.FT. |  |
|--------------------------|--------|--|
| Balcony Area: 104        | SQ.FT. |  |
| Patio Area: 000          | SQ.FT. |  |
| Terrace Area: 364        | SQ.FT. |  |
| Date: 07/11/2019         |        |  |
| FLOOR PLAN ABBREVIATIONS |        |  |

W/D = WASHER/DRYER

WIC = WALK-IN-CLOSET

625 sq.ft.

# Level 10 to 19

= FRIDGE

EP CP

= ELECTRICAL PANEL = COMMUNICATION PANEL

Building C 1F+D