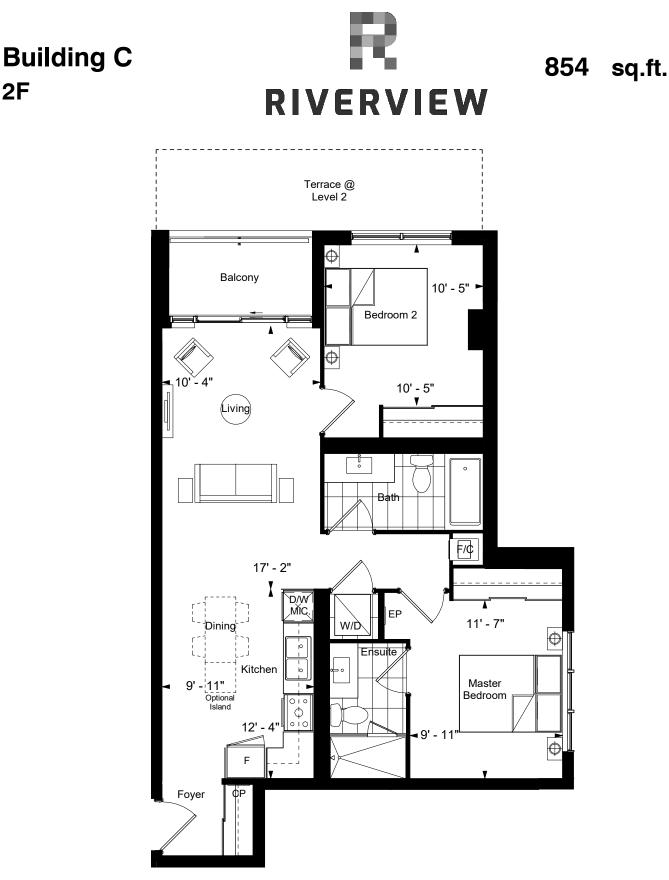

# Riverview **Residential Development**

MARKHAM, ONTARIO

2

2F

| Unit Area: 854<br>Balcony Area: 48<br>Patio Area: 000 | SQ.FT.<br>SQ.FT.<br>SQ.FT. |
|-------------------------------------------------------|----------------------------|
| Terrace Area: 178                                     | SQ.FT.                     |
| Date: 07                                              | 7/11/2019                  |
| FLOOR PLAN ABBREVIATIONS                              |                            |
| D/W = DISHWASHER/MICROWAVE MIC.                       | W/D = WASHER/DRYER         |

WIC = WALK-IN-CLOSET

Level 2 to 9

FRIDGE

ELECTRICAL PANEL COMMUNICATION PANEL

F =

F EP CP

=

**Building C** 2**G** 